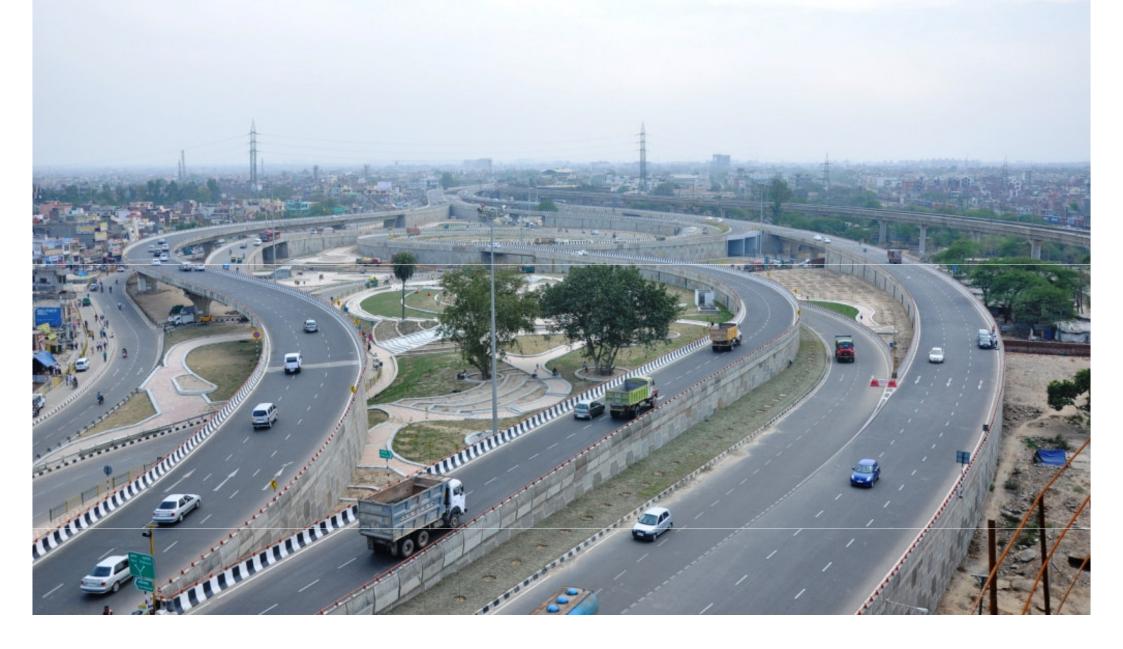

FOR CONCOURSE, PLATFORM AND TRACK SUPPORTS







**CROSS GIRDER AND TRACK GIRDER IN POSITION** 



L-BEAMS, PLATFORM ERECTED



#### **STEEL ROOF ERECTION**





SAMTEL COLOR LTD FACTORY (GHAZIABAD)



# ELEVATED EXPRESSWAYS



A TYPICAL URBAN ENVIRONMENT



THREE LEVEL INTERCHANGE (LOS ANGELES)



**BANGALORE – HOSUR ELEVATED EXPRESSWAY** 



#### **BEGINNING OF LAUNCHING**





# CORDLESS REMOTE FOR ALL OPERATIONS OF LG ETC.





**SEGMENTS SUSPENDED FROM LAUNCHING TRUSS** 





#### **UNDER SLUNG LAUNCHING TRUSS**



# HANDLING OF SEGMENTS ON UNDER SLUNG LAUNCHING TRUSS



SUPPORTING TROLLEY FOR THE SEGMENT TO MOVE OVER



### **ASSEMBLING**















### PRECAST SEGMENTAL BALANCED CANTILEVER CONSTRUCTION USING SEGMENT LIFTER









## BADARPUR ELEVATED EXPRESSWAY MODEL VIEW





## BADARPUR ELEVATED EXPRESSWAY COMPLETED VIEW









## PRECASTING BY MATCHCASTING







**INTERNAL SHUTTER ON RAIL & COUNTER WEIGHT** 





**DELHI – GURGAON EXPRESSWAY** 



#### PRECAST PRETENSIONED BEAMS OVERALL VIEW OF CASTING YARD





#### PRECAST PRETENSIONED BEAMS ARRANGEMENT FOR PRESTRESSING







# OTHER STRUCTURES







**JAMMU UDHAMPUR RAIL LINK - VIADUCT E18** 





## JURL: VIADUCT E18 LIFTING OF PSC GIRDER IN ORDER TO MOVE LAUNCHING GIRDER FORWARD





#### 57 KM LONG BBB EXPRESSWAY, SOUTH BANGKOK, 1999

36 RAMPS, 2 ELEVATED TOLL PLAZAS OF 80m WIDHT EACH CONSISTING OF 6 PARALLEL BOX GIRDERS

'H' SHAPED PIERS SUPPORT TWO WEBS OF VIADUCT AND ASSEMBLY GANTRY BELOW



PLACEMENT OF PRECAST SEGMENTS