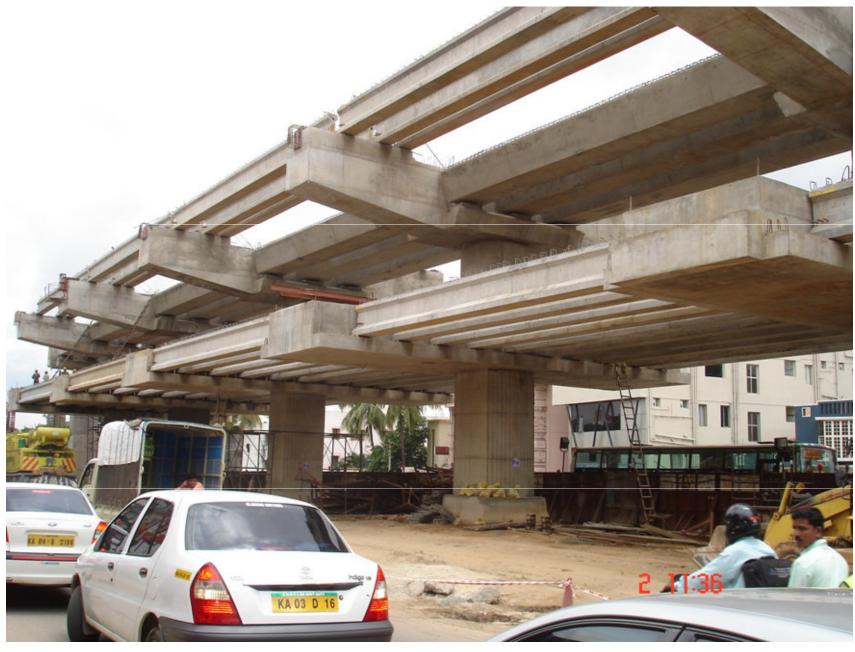

# PRECAST PRETENSIONED GIRDERS FOR CONCOURSE, PLATFORM AND TRACK SUPPORTS

**CROSS GIRDER AND TRACK GIRDER IN POSITION** 

L-BEAMS, PLATFORM ERECTED