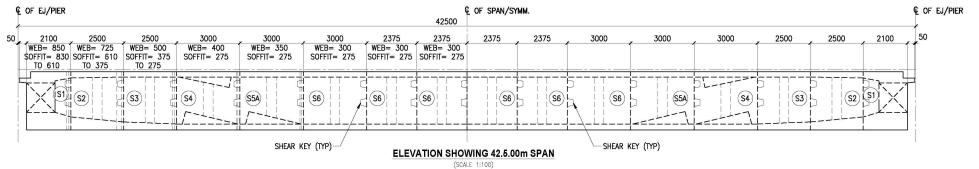

TRO STATIONS**





#### PRECAST STATION UNDER CONSTRUCTION





**UNDERSIDE VIEW FROM ROAD BELOW** 







# PRECAST PRETENSIONED GIRDERS FOR CONCOURSE, PLATFORM AND TRACK SUPPORTS







**CROSS GIRDER AND TRACK GIRDER IN POSITION** 



L-BEAMS, PLATFORM ERECTED



#### **STEEL ROOF ERECTION**





SAMTEL COLOR LTD FACTORY (GHAZIABAD)



# ELEVATED EXPRESSWAYS



A TYPICAL URBAN ENVIRONMENT



THREE LEVEL INTERCHANGE (LOS ANGELES)



**BANGALORE – HOSUR ELEVATED EXPRESSWAY** 



#### **BEGINNING OF LAUNCHING**





# CORDLESS REMOTE FOR ALL OPERATIONS OF LG ETC.





**SEGMENTS SUSPENDED FROM LAUNCHING TRUSS** 





#### **UNDER SLUNG LAUNCHING TRUSS**



# HANDLING OF SEGMENTS ON UNDER SLUNG LAUNCHING TRUSS



SUPPORTING TROLLEY FOR THE SEGMENT TO MOVE OVER



### **ASSEMBLING**















### PRECAST SEGMENTAL BALANCED CANTILEVER CONSTRUCTION USING SEGMENT LIFTER









## BADARPUR ELEVATED EXPRESSWAY MODEL VIEW





## BADARPUR ELEVATED EXPRESSWAY COMPLETED VIEW









## PRECASTING BY MATCHCASTING







**INTERNAL SHUTTER ON RAIL & COUNTER WEIGHT** 





**DELHI – GURGAON EXPRESSWAY** 



#### PRECAST PRETENSIONED BEAMS OVERALL VIEW OF CASTING YARD





#### PRECAST PRETENSIONED BEAMS ARRANGEMENT FOR PRESTRESSING







# OTHER STRUCTURES







**JAMMU UDHAMPUR RAIL LINK - VIADUCT E18** 





## JURL: VIADUCT E18 LIFTING OF PSC GIRDER IN ORDER TO MOVE LAUNCHING GIRDER FORWARD





#### 57 KM LONG BBB EXPRESSWAY, SOUTH BANGKOK, 1999

36 RAMPS, 2 ELEVATED TOLL PLAZAS OF 80m WIDHT EACH CONSISTING OF 6 PARALLEL BOX GIRDERS

'H' SHAPED PIERS SUPPORT TWO WEBS OF V