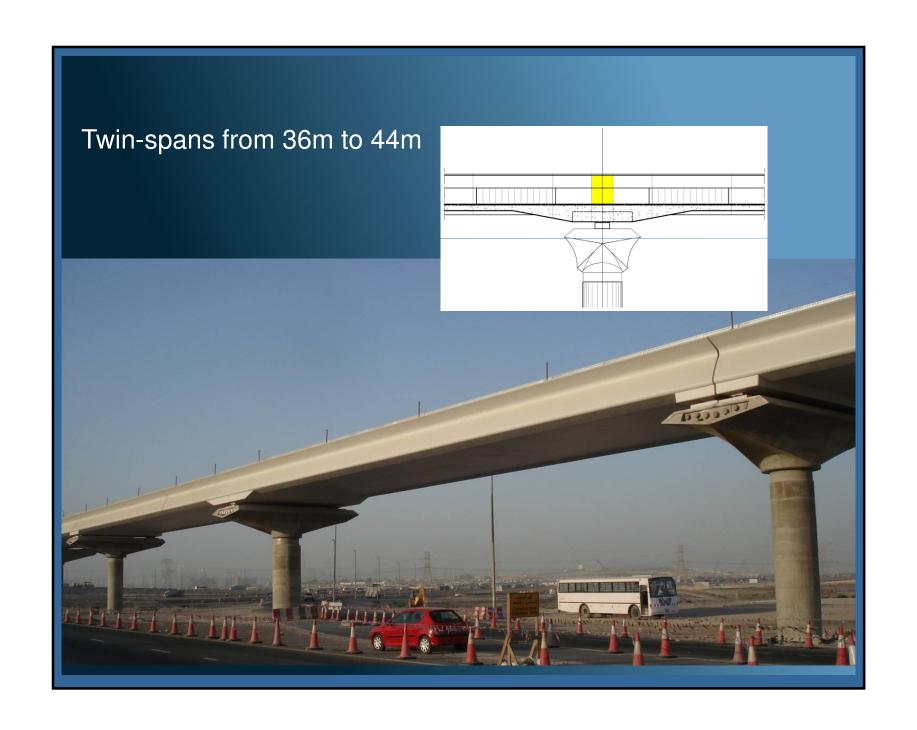

# PRECAST IN INFRASTRUCTURE BRIDGES, FLYOVERS, METRO RAIL.....













VINAY GUPTA
CHIEF EXECUTIVE OFFICER
TANDON CONSULTANTS PVT LTD
NEW DELHI



# METRO PROJECTS



URBAN BRIDGE WITH COMPLEX ALIGNMENT TO AVOID OBSTACLES



LRT FOR KUALA LUMPUR ERECTION OF SEGMENTS



# INSIDE VIEW OF BOX SHOWING EXTERNAL CABLES LRT, KUALA LUMPUR







PRECAST SEGMENTAL CONSTRUCTION USING OVERHEAD LAUNCHING GIRDER



DMRC: PRECAST SEGMENTAL CONSTRUCTION USING UNDERSLUNG ASSEMBLY GIRDER



DMRC LINE 3: VIADUCT USING U-GIRDER ARTIST'S IMPRESSION





75T PIER SEGMENT BEING RAISED
TWIN TRACK VIADUCT





# **PIERCAP**





#### **DMRC NOIDA-GREATER NOIDA METRO**



## **BMRCL**

## **METRO STATIONS**





#### PRECAST STATION UNDER CONSTRUCTION





**UNDERSIDE VIEW FROM ROAD BELOW** 







# PRECAST PRETENSIONED GIRDERS FOR CONCOURSE, PLATFORM AND TRACK SUPPORTS







**CROSS GIRDER AND TRACK GIRDER IN POSITION** 



L-BEAMS, PLATFORM ERECTED



#### **STEEL ROOF ERECTION**





SAMTEL COLOR LTD FACTORY (GHAZIABAD)



# ELEVATED EXPRESSWAYS



A TYPICAL URBAN ENVIRONMENT



THREE LEVEL INTERCHANGE (LOS ANGELES)



**BANGALORE – HOSUR ELEVATED EXPRESSWAY** 



#### **BEGINNING OF LAUNCHING**





# CORDLESS REMOTE FOR ALL OPERATIONS OF LG ETC.





**SEGMENTS SUSPENDED FROM LAUNCHING TRUSS** 





#### **UNDER SLUNG LAUNCHING TRUSS**



# HANDLING OF SEGMENTS ON UNDER SLUNG LAUNCHING T