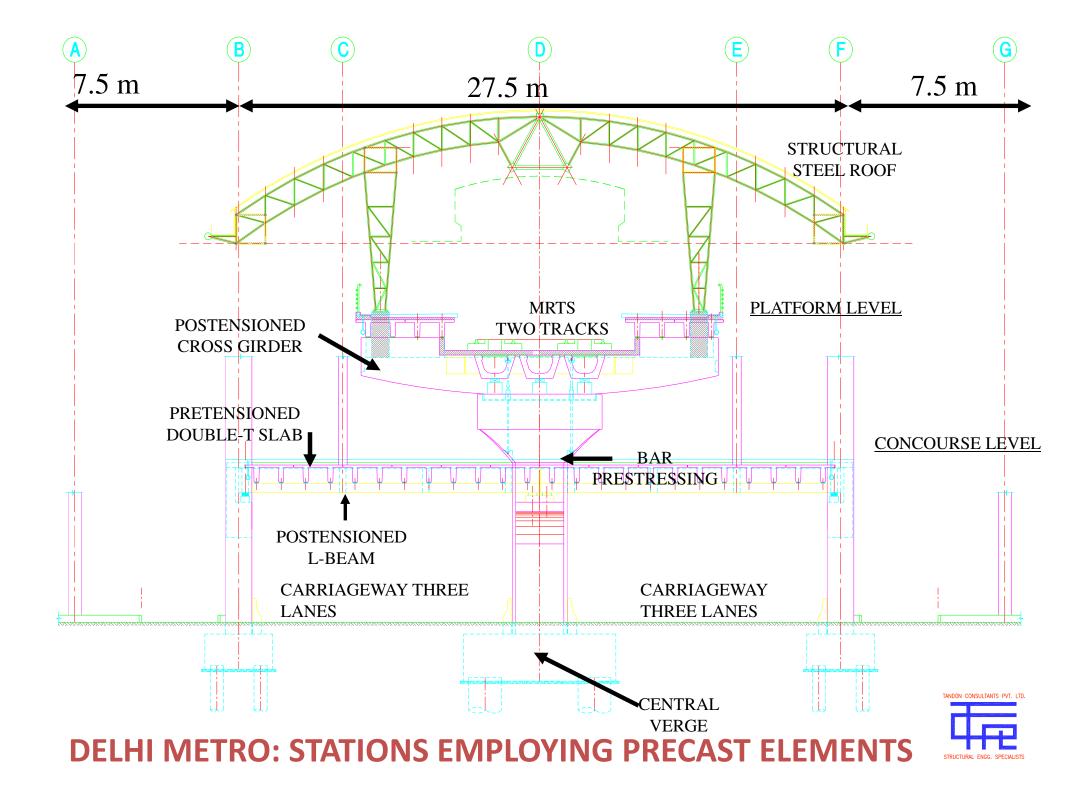

# PRECAST PRETENSIONED GIRDERS FOR CONCOURSE, PLATFORM AND TRACK SUPPORTS

**CROSS GIRDER AND TRACK GIRDER IN POSITION** 

L-BEAMS, PLATFORM ERECTED