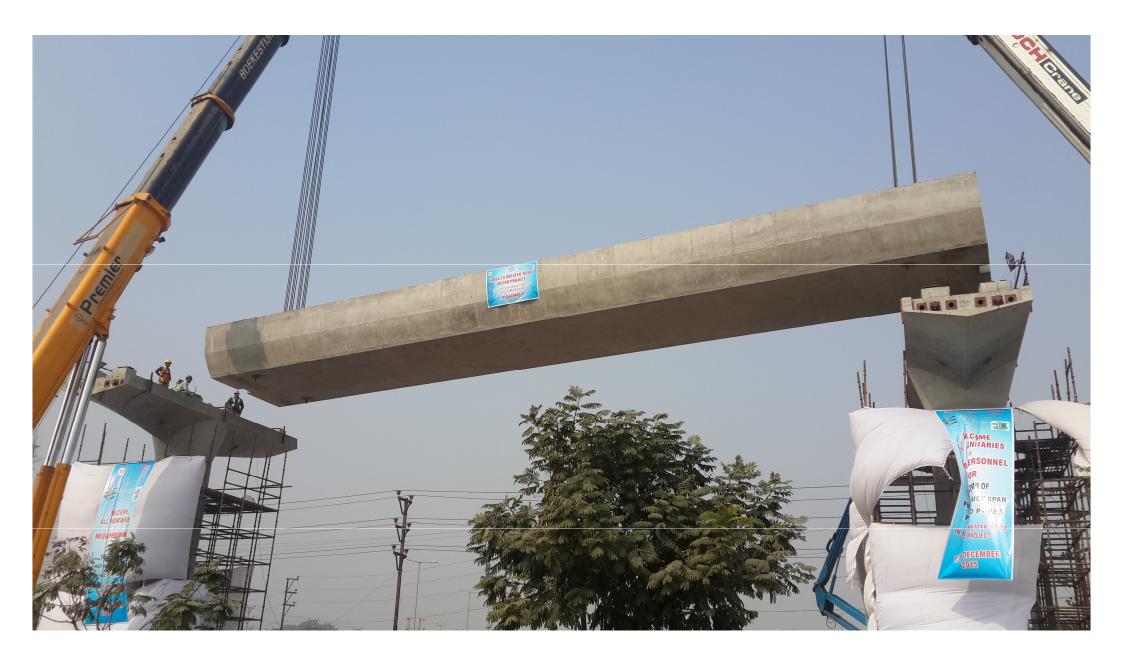

# PRECAST IN INFRASTRUCTURE BRIDGES, FLYOVERS, METRO RAIL.....













VINAY GUPTA
CHIEF EXECUTIVE OFFICER
TANDON CONSULTANTS PVT LTD
NEW DELHI



# METRO PROJECTS



URBAN BRIDGE WITH COMPLEX ALIGNMENT TO AVOID OBSTACLES



LRT FOR KUALA LUMPUR ERECTION OF SEGMENTS



# INSIDE VIEW OF BOX SHOWING EXTERNAL CABLES LRT, KUALA LUMPUR







PRECAST SEGMENTAL CONSTRUCTION USING OVERHEAD LAUNCHING GIRDER



DMRC: PRECAST SEGMENTAL CONSTRUCTION USING UNDERSLUNG ASSEMBLY GIRDER



DMRC LINE 3: VIADUCT USING U-GIRDER ARTIST'S IMPRESSION





75T PIER SEGMENT BEING RAISED
TWIN TRACK VIADUCT





# **PIERCAP**





#### **DMRC NOIDA-GREATER NOIDA METRO**



## **BMRCL**

## **METRO STATIONS**





#### PRECAST STATION UNDER CONSTRUCTION





**UNDERSIDE VIEW FROM ROAD BELOW** 







# PRECAST PRETENSIONED GIRDERS FOR CONCOURSE, PLATFORM AND TRACK SUPPORTS







**CROSS GIRDER AND TRACK GIRDER IN POSITION** 



L-BEAMS, PLATFORM ERECTED



#### **STEEL ROOF ERECTION**





SAMTEL COLOR LTD FACTORY (GHAZIABAD)



# ELEVATED EXPRESSWAYS



A TYPICAL URBAN ENVIRONMENT



THREE LEVEL INTERCHANGE (LOS ANGELES)



**BANGALORE – HOSUR ELEVATED EXPRESSWAY** 



#### **BEGINNING OF LAUNCHING**





# CORDLESS REMOTE FOR ALL OPERATIONS OF LG ETC.





**SEGMENTS SUSPENDED FROM LAUNCHING TRUSS** 





#### **UNDER SLUNG LAUNCHING TRUSS**



# HANDLING OF SEGMENTS ON UNDER SLUNG LAUNCHING TRUSS



SUPPORTING