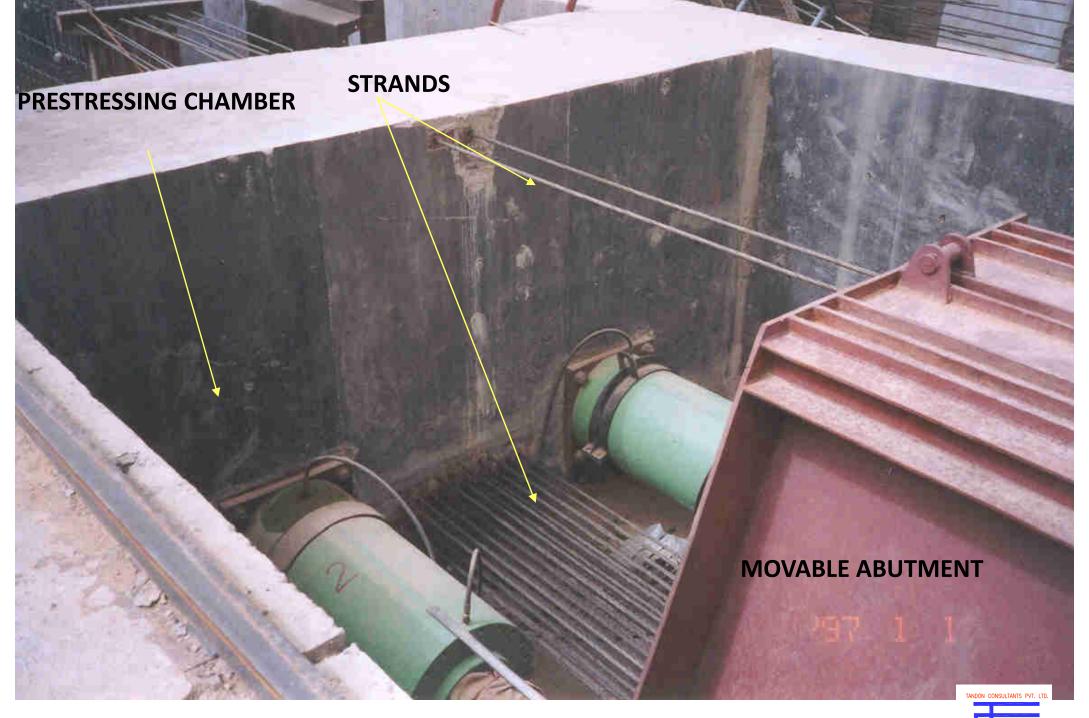

#### PRECAST PRETENSIONED BEAMS OVERALL VIEW OF CASTING YARD

#### PRECAST PRETENSIONED BEAMS ARRANGEMENT FOR PRESTRESSING