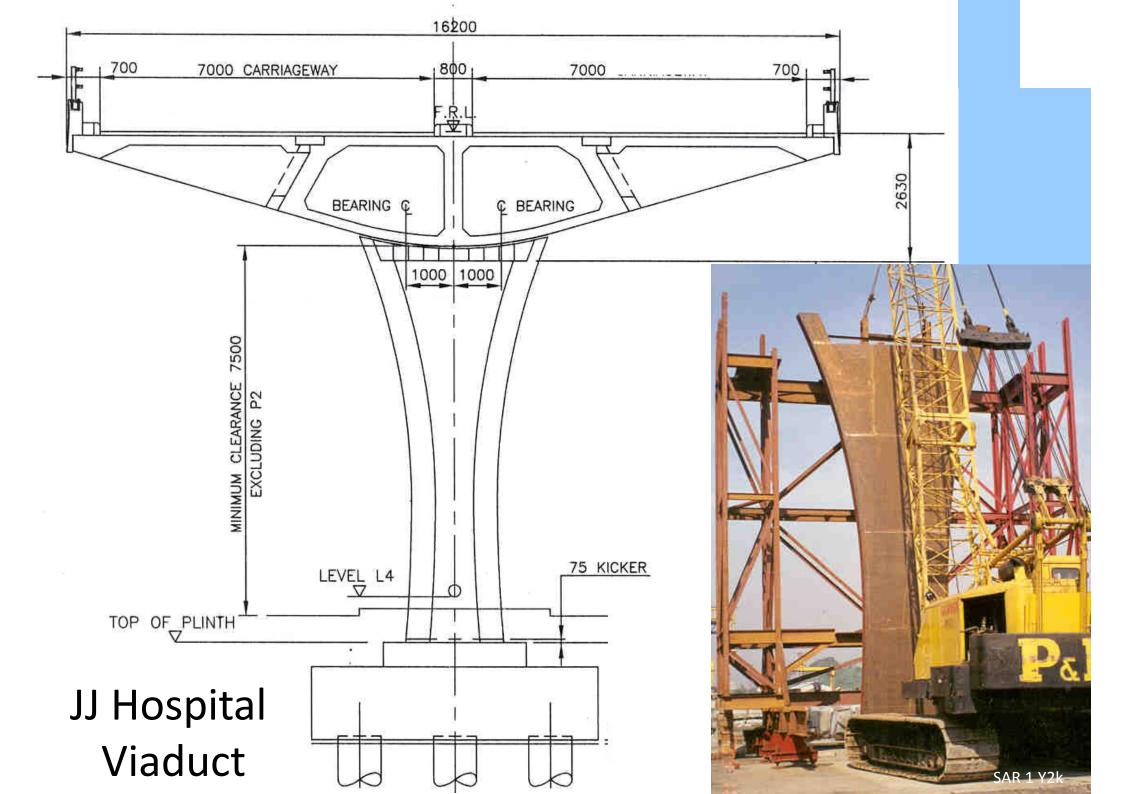

**METRO STATIONS**





#### PRECAST STATION UNDER CONSTRUCTION





**UNDERSIDE VIEW FROM ROAD BELOW** 







# PRECAST PRETENSIONED GIRDERS FOR CONCOURSE, PLATFORM AND TRACK SUPPORTS







**CROSS GIRDER AND TRACK GIRDER IN POSITION** 



L-BEAMS, PLATFORM ERECTED



#### **STEEL ROOF ERECTION**





SAMTEL COLOR LTD FACTORY (GHAZIABAD)



# ELEVATED EXPRESSWAYS



A TYPICAL URBAN ENVIRONMENT



THREE LEVEL INTERCHANGE (LOS ANGELES)



**BANGALORE – HOSUR ELEVATED EXPRESSWAY** 



#### **BEGINNING OF LAUNCHING**





# CORDLESS REMOTE FOR ALL OPERATIONS OF LG ETC.





**SEGMENTS SUSPENDED FROM LAUNCHING TRUSS** 





#### **UNDER SLUNG LAUNCHING TRUSS**



# HANDLING OF SEGMENTS ON UNDER SLUNG LAUNCHING TRUSS



SUPPORTING TROLLEY FOR THE SEGMENT TO MOVE OVER



### **ASSEMBLING**















### PRECAST SEGMENTAL BALANCED CANTILEVER CONSTRUCTION USING SEGMENT LIFTER









## BADARPUR ELEVATED EXPRESSWAY MODEL VIEW





## BADARPUR ELEVATED EXPRESSWAY COMPLETED VIEW









## PRECASTING BY MATCHCASTING







**INTERNAL SHUTTER ON RAIL & COUNTER WEIGHT** 





**DELHI – GURGAON EXPRESSWAY** 



#### PRECAST PRETENSIONED BEAMS OVERALL VIEW OF CASTING YARD





#### PRECAST PRETENSIONED BEAMS ARRANGEMENT FOR PRESTRESSING







# OTHER STRUCTURES







**JAMMU UDHAMPUR RAIL LINK - VIADUCT E18** 





## JURL: VIADUCT E18 LIFTING OF PSC GIRDER IN ORDER TO MOVE LAUNCHING GIRDER FORWARD





#### 57 KM LONG BBB EXPRESSWAY, SOUTH BANGKOK, 1999

36 RAMPS, 2 ELEVATED TOLL PLAZAS OF 80m WIDHT EACH CONSISTING OF 6 PARALLEL BOX GIRDERS

'H' SHAPED PIERS SUPPORT TWO WEBS