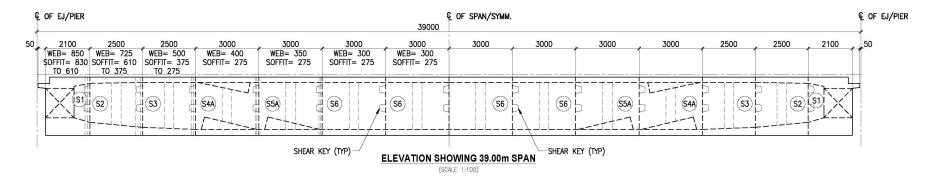

O STATIONS**





#### PRECAST STATION UNDER CONSTRUCTION





**UNDERSIDE VIEW FROM ROAD BELOW** 







# PRECAST PRETENSIONED GIRDERS FOR CONCOURSE, PLATFORM AND TRACK SUPPORTS







**CROSS GIRDER AND TRACK GIRDER IN POSITION** 



L-BEAMS, PLATFORM ERECTED



#### **STEEL ROOF ERECTION**





SAMTEL COLOR LTD FACTORY (GHAZIABAD)



# ELEVATED EXPRESSWAYS



A TYPICAL URBAN ENVIRONMENT



THREE LEVEL INTERCHANGE (LOS ANGELES)



**BANGALORE – HOSUR ELEVATED EXPRESSWAY** 



#### **BEGINNING OF LAUNCHING**





# CORDLESS REMOTE FOR ALL OPERATIONS OF LG ETC.





**SEGMENTS SUSPENDED FROM LAUNCHING TRUSS** 





#### **UNDER SLUNG LAUNCHING TRUSS**



# HANDLING OF SEGMENTS ON UNDER SLUNG LAUNCHING TRUSS



SUPPORTING TROLLEY FOR THE SEGMENT TO MOVE OVER



### **ASSEMBLING**















### PRECAST SEGMENTAL BALANCED CANTILEVER CONSTRUCTION USING SEGMENT LIFTER









## BADARPUR ELEVATED EXPRESSWAY MODEL VIEW





## BADARPUR ELEVATED EXPRESSWAY COMPLETED VIEW









## PRECASTING BY MATCHCASTING







**INTERNAL SHUTTER ON RAIL & COUNTER WEIGHT** 





**DELHI – GURGAON EXPRESSWAY** 



#### PRECAST PRETENSIONED BEAMS OVERALL VIEW OF CASTING YARD





#### PRECAST PRETENSIONED BEAMS ARRANGEMENT FOR PRESTRESSING







# OTHER STRUCTURES







**JAMMU UDHAMPUR RAIL LINK - VIADUCT E18** 





## JURL: VIADUCT E18 LIFTING OF PSC GIRDER IN ORDER TO MOVE LAUNCHING GIRDER FORWARD





#### 57 KM LONG BBB EXPRESSWAY, SOUTH BANGKOK, 1999

36 RAMPS, 2 ELEVATED TOLL PLAZAS OF 80m WIDHT EACH CONSISTING OF 6 PARALLEL BOX GIRDERS

'H' SHAPED PIERS SUPPORT TWO WEBS OF VIA