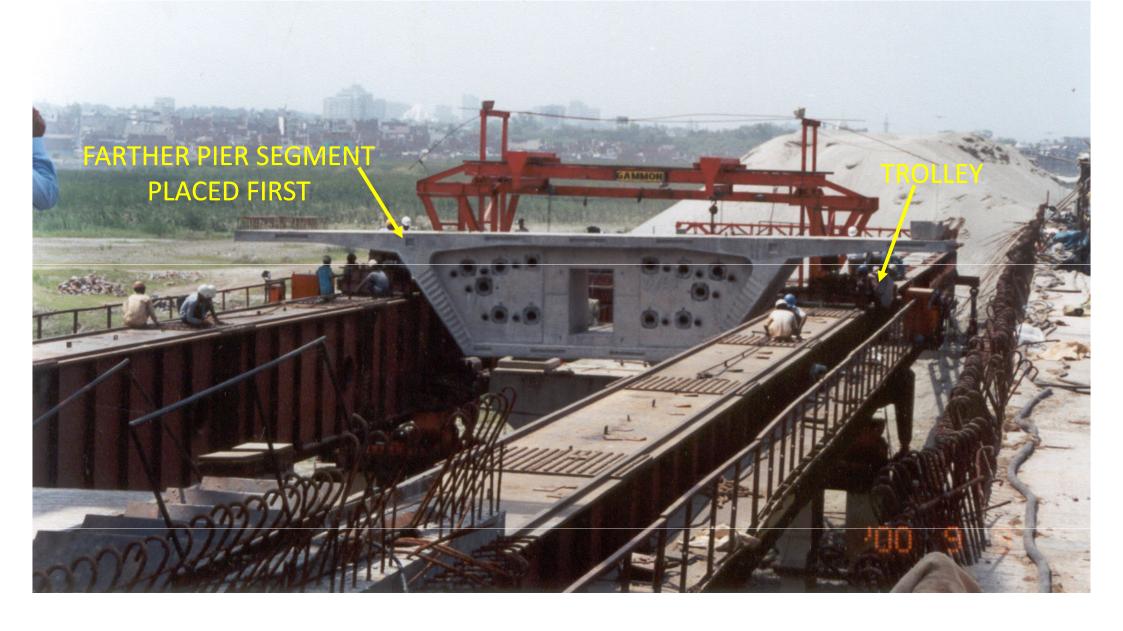

# HANDLING OF SEGMENTS ON UNDER SLUNG LAUNCHING TRUSS

SUPPORTING TROLLEY FOR THE SEGMENT TO MOVE OVER