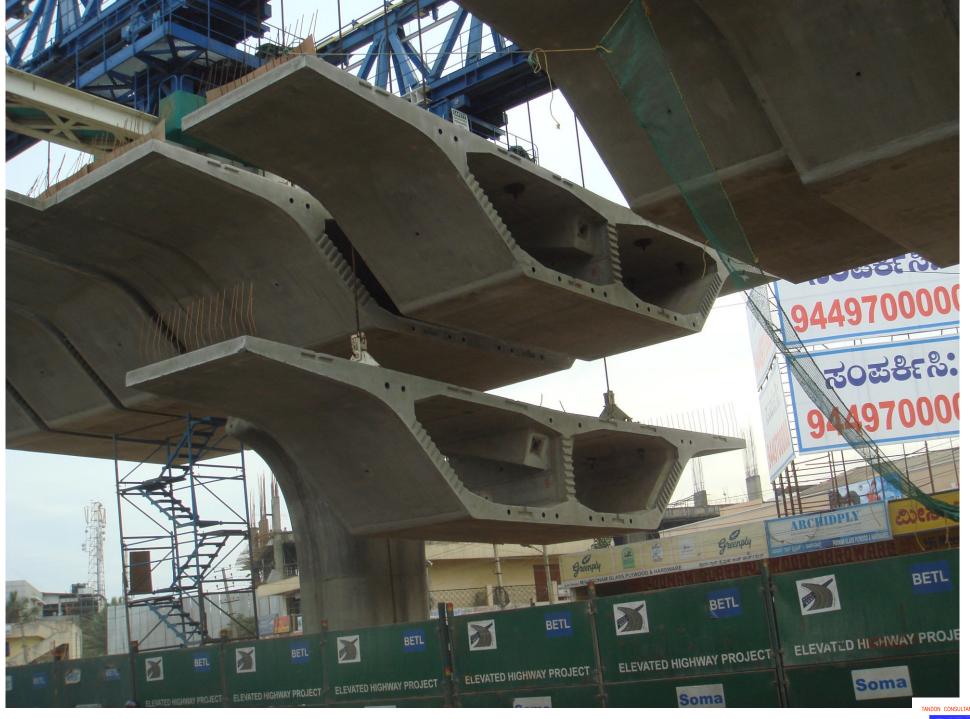

# ELEVATED EXPRESSWAYS

A TYPICAL URBAN ENVIRONMENT

THREE LEVEL INTERCHANGE (LOS ANGELES)

**BANGALORE – HOSUR ELEVATED EXPRESSWAY** 