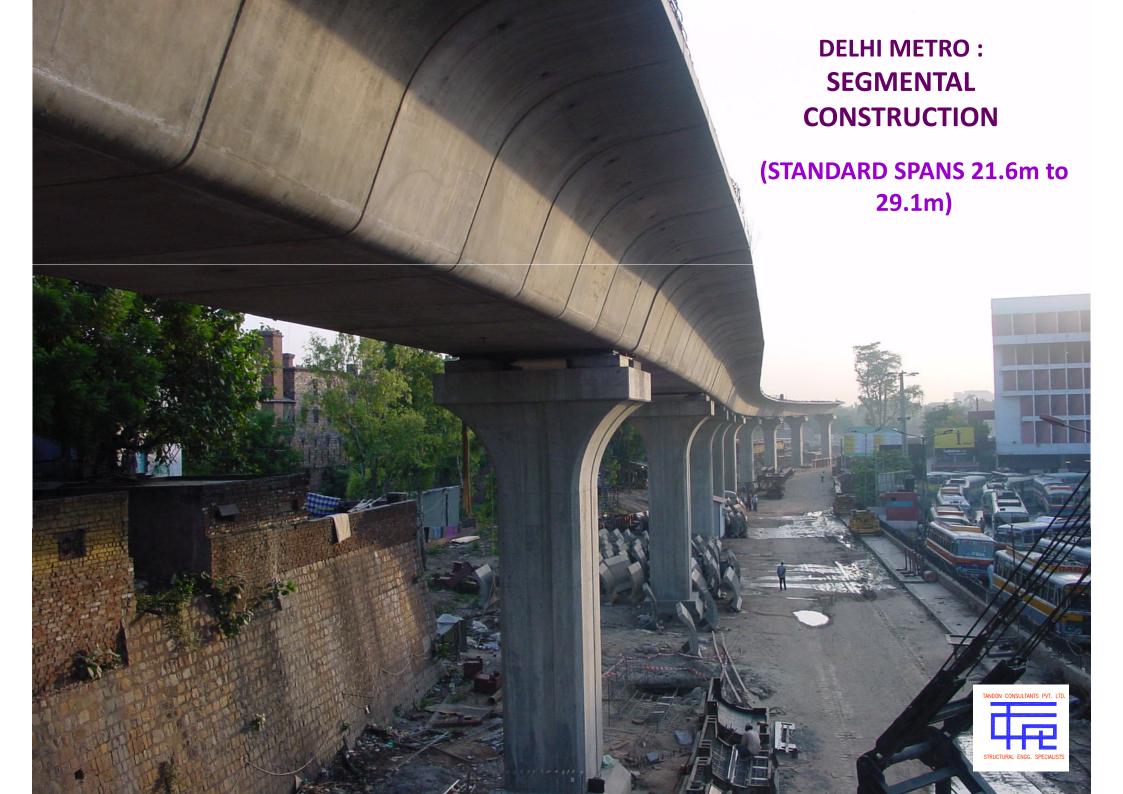

# PRECAST IN INFRASTRUCTURE BRIDGES, FLYOVERS, METRO RAIL.....













VINAY GUPTA
CHIEF EXECUTIVE OFFICER
TANDON CONSULTANTS PVT LTD
NEW DELHI



# METRO PROJECTS



URBAN BRIDGE WITH COMPLEX ALIGNMENT TO AVOID OBSTACLES



LRT FOR KUALA LUMPUR ERECTION OF SEGMENTS



# INSIDE VIEW OF BOX SHOWING EXTERNAL CABLES LRT, KUALA LUMPUR







PRECAST SEGMENTAL CONSTRUCTION USING OVERHEAD LAUNCHING GIRDER



DMRC: PRECAST SEGMENTAL CONSTRUCTION USING UNDERSLUNG ASSEMBLY GIRDER



DMRC LINE 3: VIADUCT USING U-GIRDER ARTIST'S IMPRESSION





75T PIER SEGMENT BEING RAISED
TWIN TRACK VIADUCT





# **PIERCAP**





#### **DMRC NOIDA-GREATER NOIDA METRO**



## **BMRCL**

## **METRO STATIONS**





#### PRECAST STATION UNDER CONSTRUCTION





**UNDERSIDE VIEW FROM ROAD BELOW** 







# PRECAST PRETENSIONED GIRDERS FOR CONCOURSE, PLATFORM AND TRACK SUPPORTS







**CROSS GIRDER AND TRACK GIRDER IN POSITION** 



L-BEAMS, PLATFORM ERECTED



#### **STEEL ROOF ERECTION**





SAMTEL COLOR LTD FACTORY (GHAZIABAD)



# ELEVATED EXPRESSWAYS



A TYPICAL URBAN ENVIRONMENT



THREE LEVEL INTERCHANGE (LOS ANGELES)



**BANGALORE – HOSUR