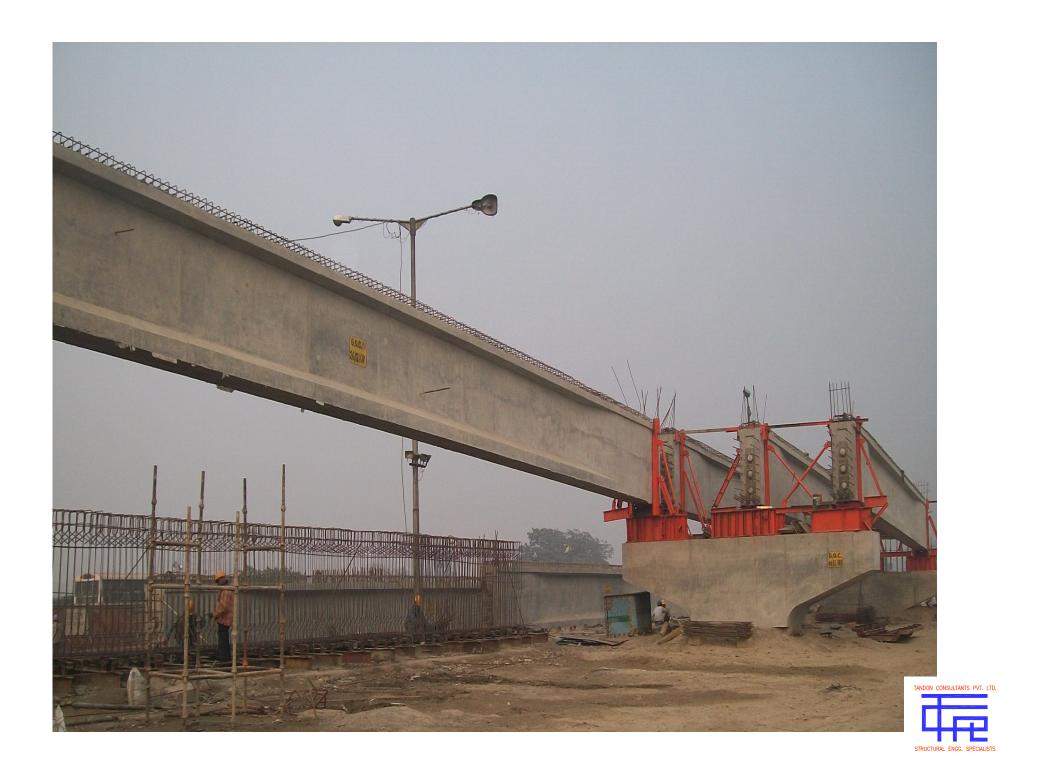

HOSUR ELEVATED EXPRESSWAY** 



#### **BEGINNING OF LAUNCHING**





# CORDLESS REMOTE FOR ALL OPERATIONS OF LG ETC.





**SEGMENTS SUSPENDED FROM LAUNCHING TRUSS** 





#### **UNDER SLUNG LAUNCHING TRUSS**



# HANDLING OF SEGMENTS ON UNDER SLUNG LAUNCHING TRUSS



SUPPORTING TROLLEY FOR THE SEGMENT TO MOVE OVER



### **ASSEMBLING**















### PRECAST SEGMENTAL BALANCED CANTILEVER CONSTRUCTION USING SEGMENT LIFTER









## BADARPUR ELEVATED EXPRESSWAY MODEL VIEW





## BADARPUR ELEVATED EXPRESSWAY COMPLETED VIEW









## PRECASTING BY MATCHCASTING







**INTERNAL SHUTTER ON RAIL & COUNTER WEIGHT** 





**DELHI – GURGAON EXPRESSWAY** 



#### PRECAST PRETENSIONED BEAMS OVERALL VIEW OF CASTING YARD





#### PRECAST PRETENSIONED BEAMS ARRANGEMENT FOR PRESTRESSING







# OTHER STRUCTURES







**JAMMU UDHAMPUR RAIL LINK - VIADUCT E18** 





## JURL: VIADUCT E18 LIFTING OF PSC GIRDER IN ORDER TO MOVE LAUNCHING GIRDER FORWARD





#### 57 KM LONG BBB EXPRESSWAY, SOUTH BANGKOK, 1999

36 RAMPS, 2 ELEVATED TOLL PLAZAS OF 80m WIDHT EACH CONSISTING OF 6 PARALLEL BOX GIRDERS

'H' SHAPED PIERS SUPPORT TWO WEBS OF VIADUCT AND ASSEMBLY GANTRY BELOW



PLACEMENT OF PRECAST SEGMENTS