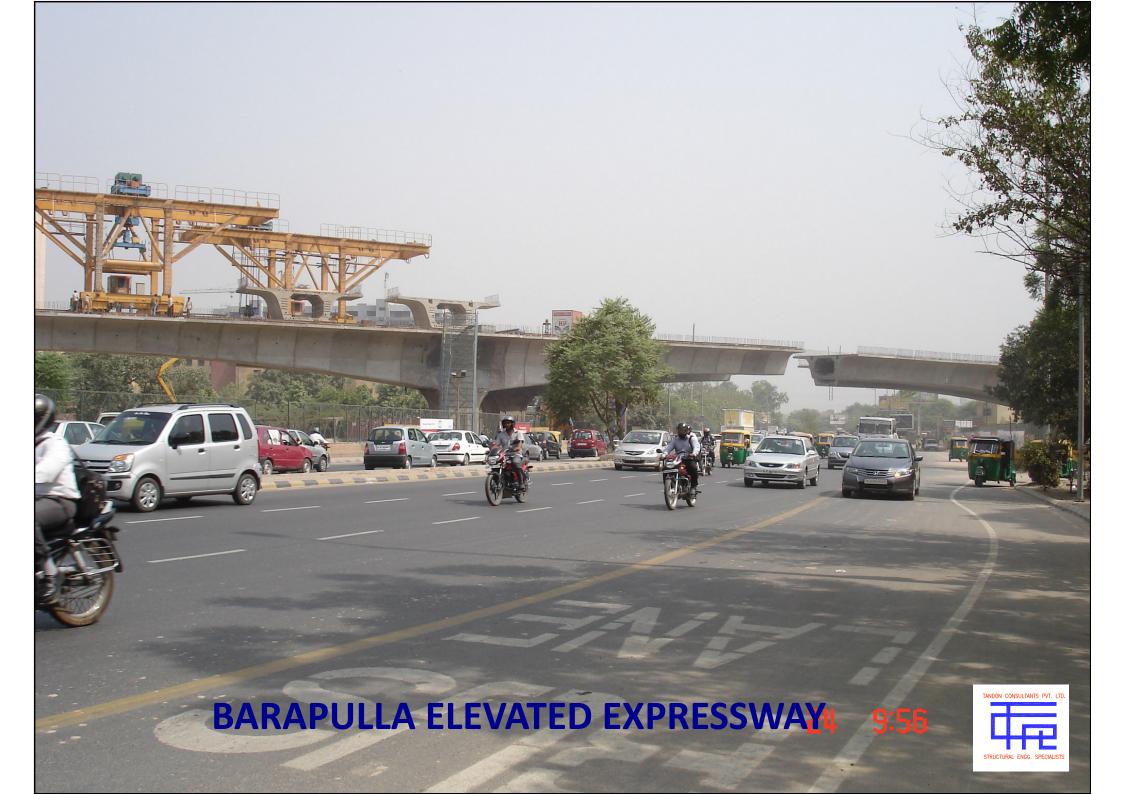

# OTHER STRUCTURES

**JAMMU UDHAMPUR RAIL LINK - VIADUCT E18** 

## JURL: VIADUCT E18 LIFTING OF PSC GIRDER IN ORDER TO MOVE LAUNCHING GIRDER FORWARD