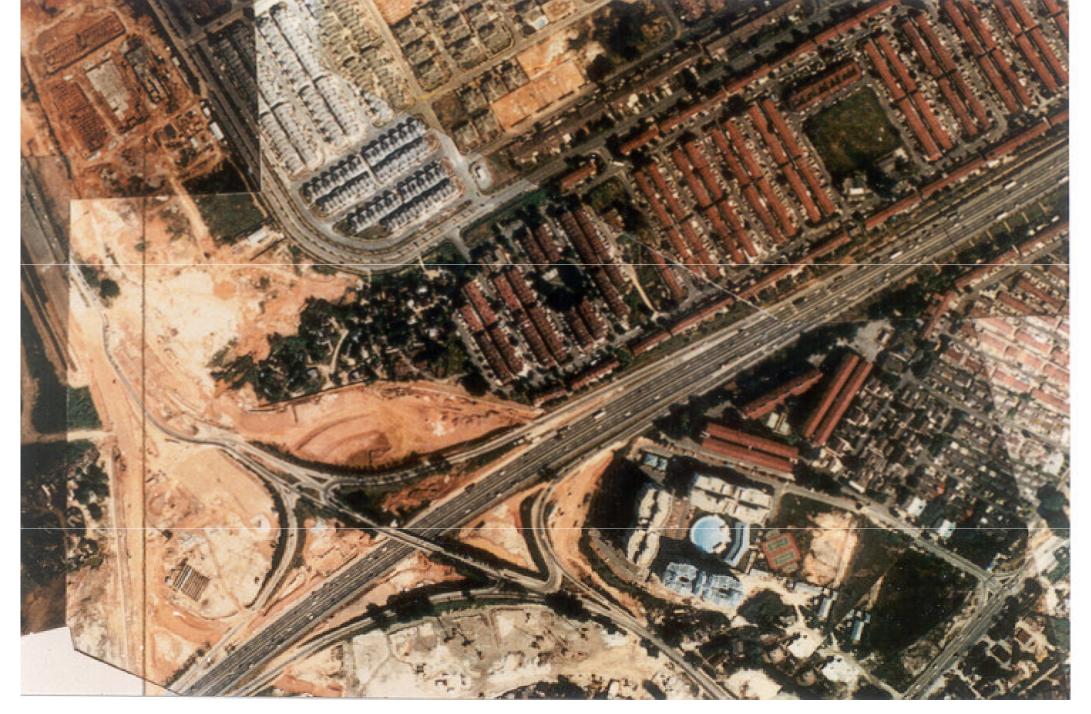

# ELEVATED EXPRESSWAYS

A TYPICAL URBAN ENVIRONMENT

THREE LEVEL INTERCHANGE (LOS ANGELES)

**BANGALORE – HOSUR ELEVATED EXPRESSWAY** 