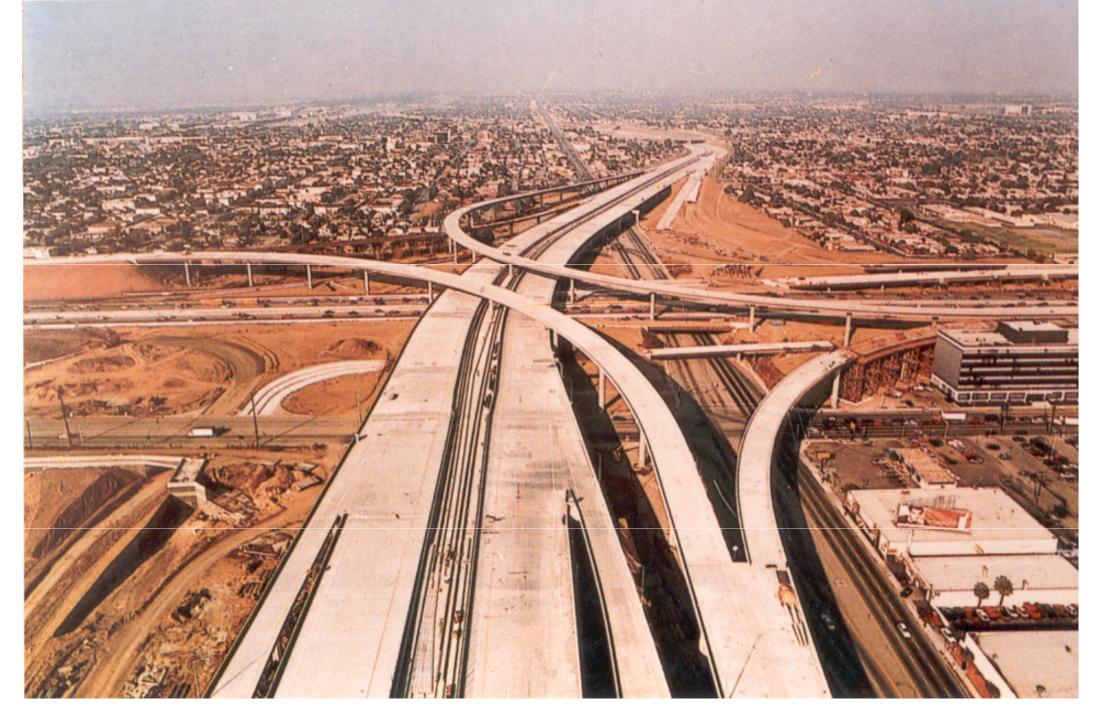

# ELEVATED EXPRESSWAYS

A TYPICAL URBAN ENVIRONMENT

THREE LEVEL INTERCHANGE (LOS ANGELES)

**BANGALORE – HOSUR ELEVATED EXPRESSWAY** 