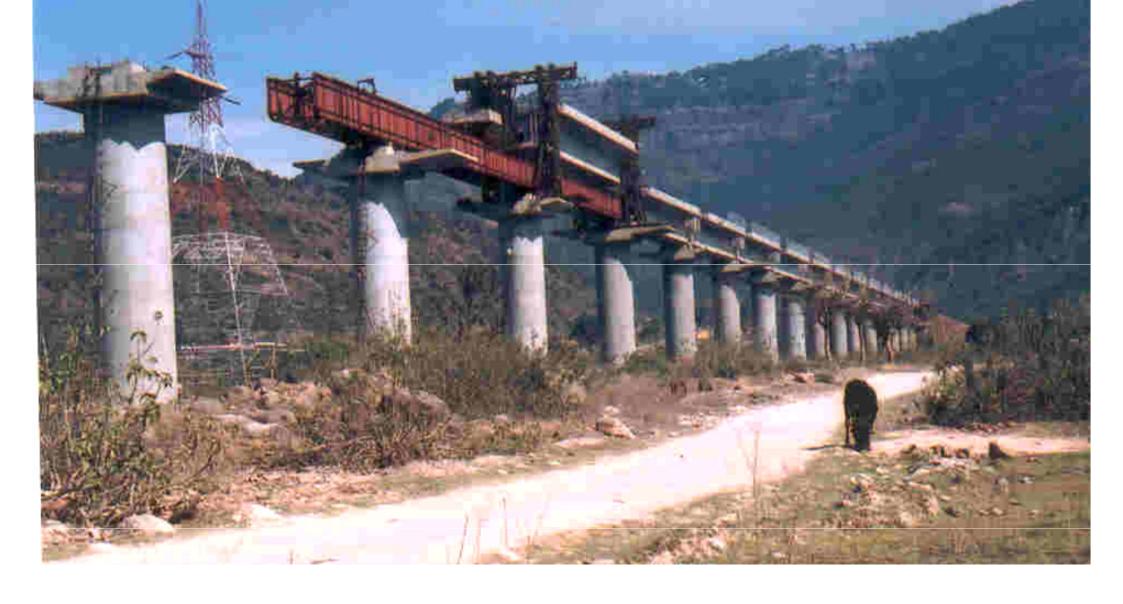

# OTHER STRUCTURES

**JAMMU UDHAMPUR RAIL LINK - VIADUCT E18** 

## JURL: VIADUCT E18 LIFTING OF PSC GIRDER IN ORDER TO MOVE LAUNCHING GIRDER FORWARD