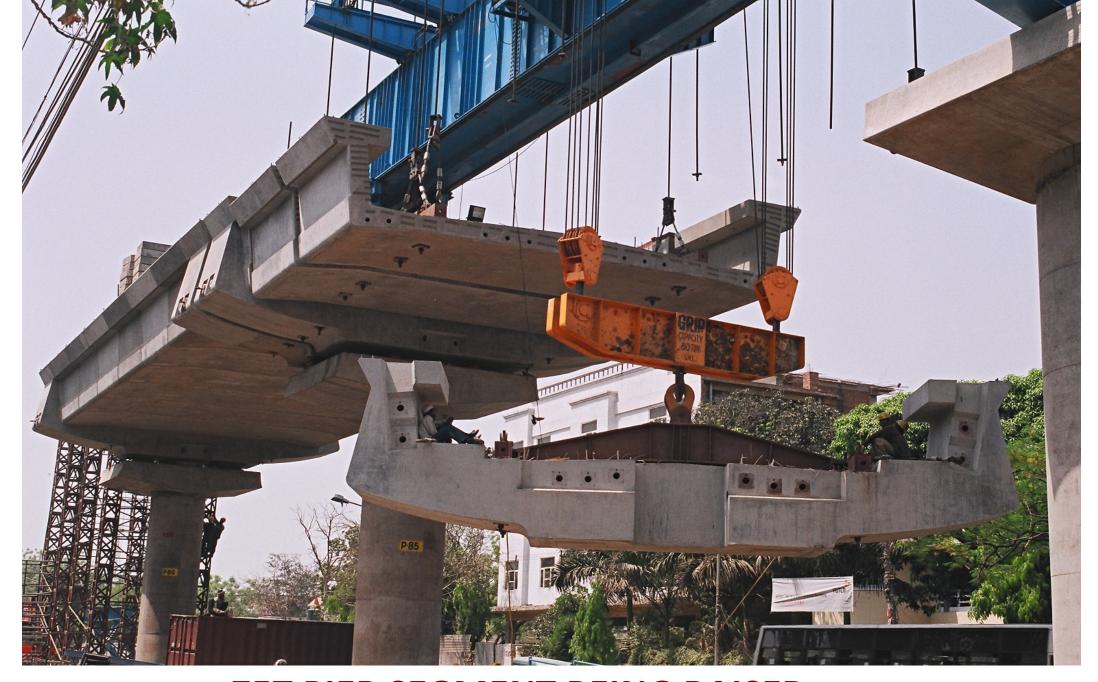

# PRECAST IN INFRASTRUCTURE BRIDGES, FLYOVERS, METRO RAIL.....













VINAY GUPTA
CHIEF EXECUTIVE OFFICER
TANDON CONSULTANTS PVT LTD
NEW DELHI



# METRO PROJECTS



URBAN BRIDGE WITH COMPLEX ALIGNMENT TO AVOID OBSTACLES



LRT FOR KUALA LUMPUR ERECTION OF SEGMENTS



# INSIDE VIEW OF BOX SHOWING EXTERNAL CABLES LRT, KUALA LUMPUR







PRECAST SEGMENTAL CONSTRUCTION USING OVERHEAD LAUNCHING GIRDER



DMRC: PRECAST SEGMENTAL CONSTRUCTION USING UNDERSLUNG ASSEMBLY GIRDER



DMRC LINE 3: VIADUCT USING U-GIRDER ARTIST'S IMPRESSION





75T PIER SEGMENT BEING RAISED
TWIN TRACK VIADUCT





# **PIERCAP**





#### **DMRC NOIDA-GREATER NOIDA METRO**



## **BMRCL**

## **METRO STATIONS**





#### PRECAST STATION UNDER CONSTRUCTION





**UNDERSIDE VIEW FROM ROAD BELOW** 







# PRECAST PRETENSIONED GIRDERS FOR CONCOURSE, PLATFORM AND TRACK SUPPORTS







**CROSS GIRDER AND TRACK GIRDER IN POSITION** 



L-BEAMS, PLATFORM ERECTED



#### **STEEL ROOF ERECTION**





SAMTEL COLOR LTD FACTORY (GHAZIABAD)



# ELEVATED EXPRESSWAYS



A TYPICAL URBAN ENVIRONMENT



THREE LEVEL INTERCHANGE (LOS ANGELES)



**BANGALORE – HOSUR ELEVATED EXPRESSWAY** 



#### **BEGINNING OF LAUNCHING**





# CORDLESS REMOTE FOR ALL OPERATIONS OF LG ETC.





**SEGMENTS SUSPENDED FROM LAUNCHING TRUSS** 





#### **UNDER SLUNG LAUNCHING TRUSS*