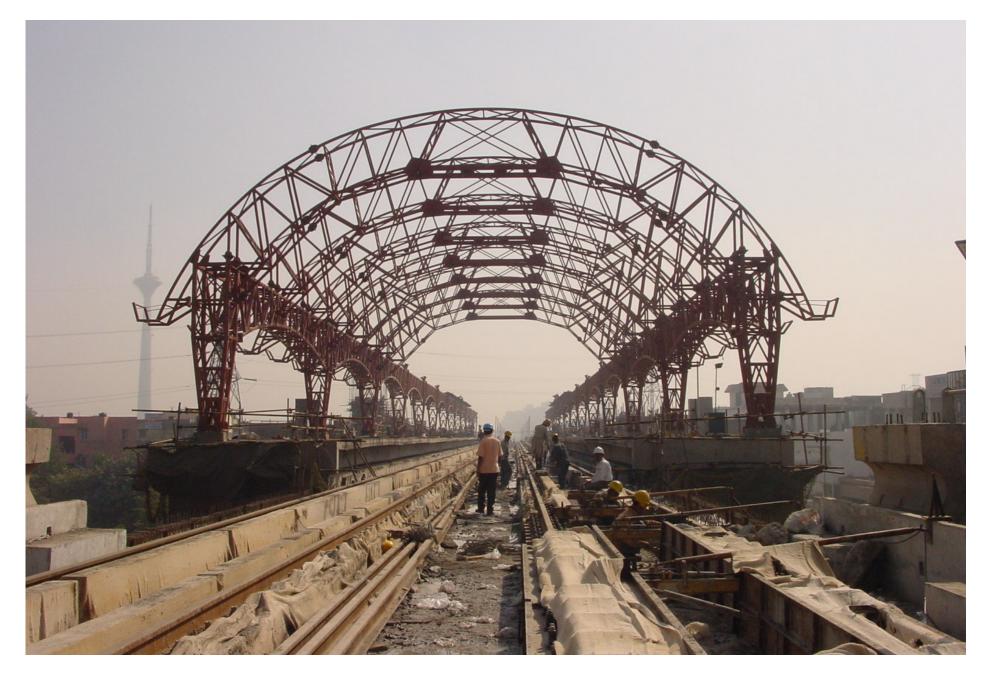

# METRO PROJECTS



URBAN BRIDGE WITH COMPLEX ALIGNMENT TO AVOID OBSTACLES



LRT FOR KUALA LUMPUR ERECTION OF SEGMENTS



# INSIDE VIEW OF BOX SHOWING EXTERNAL CABLES LRT, KUALA LUMPUR







PRECAST SEGMENTAL CONSTRUCTION USING OVERHEAD LAUNCHING GIRDER



DMRC: PRECAST SEGMENTAL CONSTRUCTION USING UNDERSLUNG ASSEMBLY GIRDER



DMRC LINE 3: VIADUCT USING U-GIRDER ARTIST'S IMPRESSION





75T PIER SEGMENT BEING RAISED
TWIN TRACK VIADUCT





# **PIERCAP**





#### **DMRC NOIDA-GREATER NOIDA METRO**



## **BMRCL**

## **METRO STATIONS**





#### PRECAST STATION UNDER CONSTRUCTION





**UNDERSIDE VIEW FROM ROAD BELOW** 







# PRECAST PRETENSIONED GIRDERS FOR CONCOURSE, PLATFORM AND TRACK SUPPORTS







**CROSS GIRDER AND TRACK GIRDER IN POSITION** 



L-BEAMS, PLATFORM ERECTED



#### **STEEL ROOF ERECTION**





SAMTEL COLOR LTD FACTORY (GHAZIABAD)



# ELEVATED EXPRESSWAYS



A TYPICAL URBAN ENVIRONMENT



THREE LEVEL INTERCHANGE (LOS ANGELES)



**BANGALORE – HOSUR ELEVATED EXPRESSWAY** 



#### **BEGINNING OF LAUNCHING**





# CORDLESS REMOTE FOR ALL OPERATIONS OF LG ETC.





**SEGMENTS SUSPENDED FROM LAUNCHING TRUSS** 





#### **UNDER SLUNG LAUNCHING TRUSS**



# HANDLING OF SEGMENTS ON UNDER SLUNG LAUNCHING TRUSS



SUPPORTING TROLLEY FOR THE SEGMENT TO MOVE OVER



### **ASSEMBLING**















### PRECAST SEGMENTAL BALANCED CANTILEVER CONSTRUCTION USING SEGMENT LIFTER









## BADARPUR ELEVATED EXPRESSWAY MODEL VIEW





## BADARPUR ELEVATED EXPRESSWAY COMPLETED VIEW









## PRECASTING BY MATCHCASTING







**INTERNAL SHUTTER ON RAIL & COU