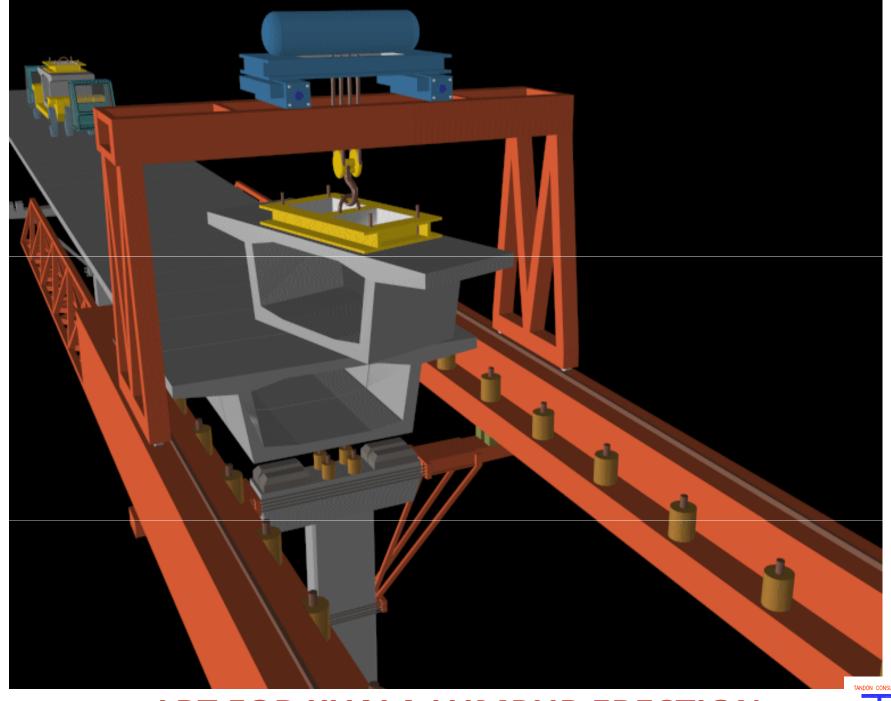

# INSIDE VIEW OF BOX SHOWING EXTERNAL CABLES LRT, KUALA LUMPUR

PRECAST SEGMENTAL CONSTRUCTION USING OVERHEAD LAUNCHING GIRDER

DMRC: PRECAST SEGMENTAL CONSTRUCTION USING UNDERSLUNG ASSEMBLY GIRDER

DMRC LINE 3: VIADUCT USING U-GIRDER ARTIST'S IMPRESSION