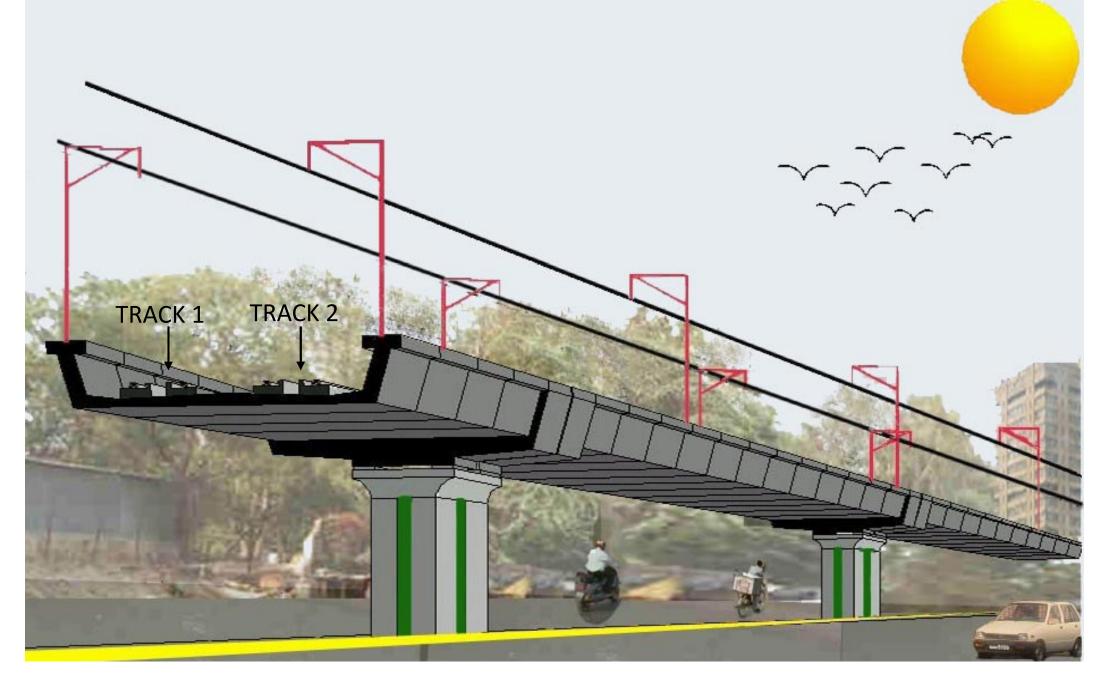

# INSIDE VIEW OF BOX SHOWING EXTERNAL CABLES LRT, KUALA LUMPUR

PRECAST SEGMENTAL CONSTRUCTION USING OVERHEAD LAUNCHING GIRDER

DMRC: PRECAST SEGMENTAL CONSTRUCTION USING UNDERSLUNG ASSEMBLY GIRDER

DMRC LINE 3: VIADUCT USING U-GIRDER ARTIST'S IMPRESSION