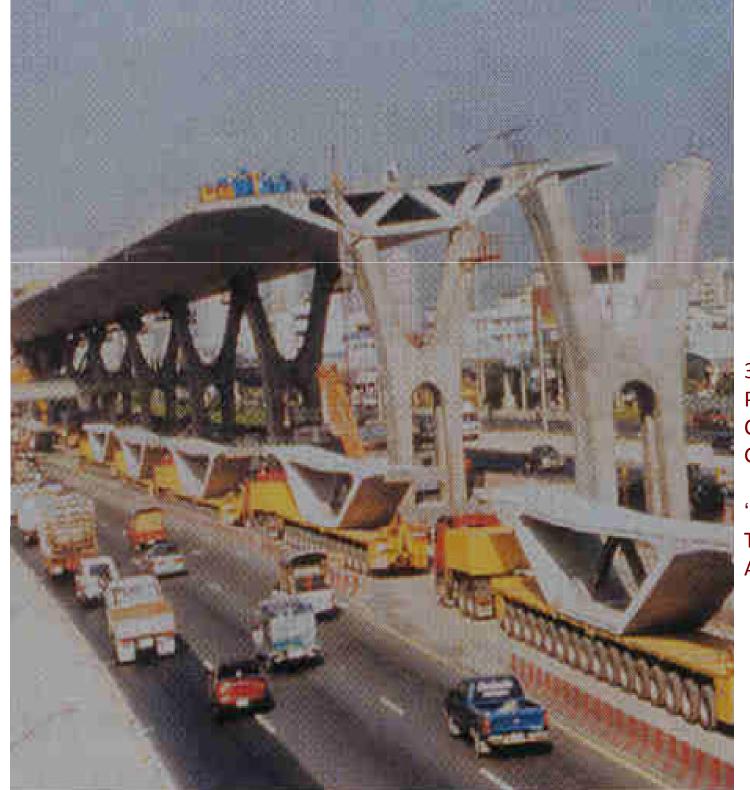

#### 57 KM LONG BBB EXPRESSWAY, SOUTH BANGKOK, 1999

36 RAMPS, 2 ELEVATED TOLL PLAZAS OF 80m WIDHT EACH CONSISTING OF 6 PARALLEL BOX GIRDERS

'H' SHAPED PIERS SUPPORT TWO WEBS OF VIADUCT AND ASSEMBLY GANTRY BELOW

PLACEMENT OF PRECAST SEGMENTS