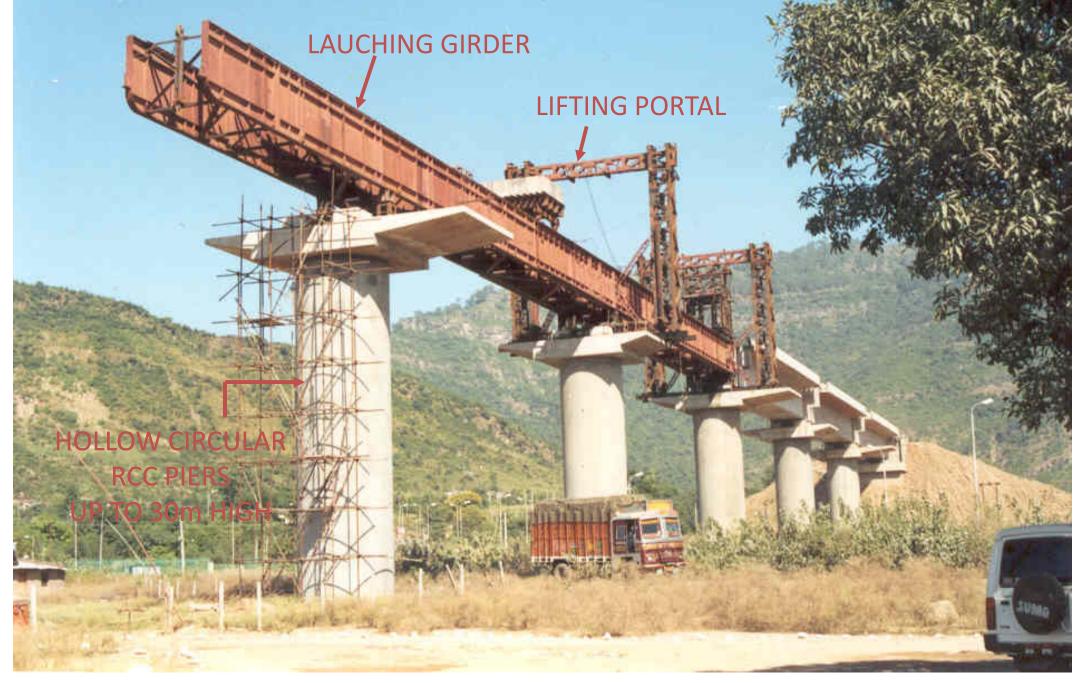

# OTHER STRUCTURES

**JAMMU UDHAMPUR RAIL LINK - VIADUCT E18** 

## JURL: VIADUCT E18 LIFTING OF PSC GIRDER IN ORDER TO MOVE LAUNCHING GIRDER FORWARD