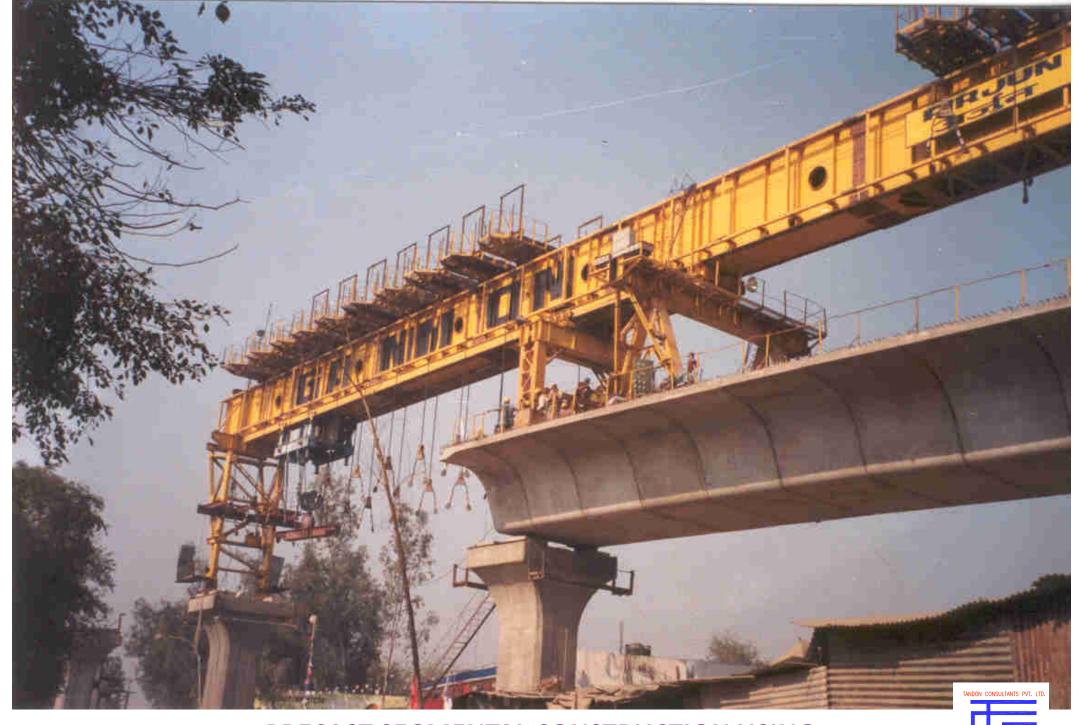

# INSIDE VIEW OF BOX SHOWING EXTERNAL CABLES LRT, KUALA LUMPUR

PRECAST SEGMENTAL CONSTRUCTION USING OVERHEAD LAUNCHING GIRDER

DMRC: PRECAST SEGMENTAL CONSTRUCTION USING UNDERSLUNG ASSEMBLY GIRDER

DMRC LINE 3: VIADUCT USING U-GIRDER ARTIST'S IMPRESSION

75T PIER SEGMENT BEING RAISED
TWIN TRACK VIADUCT