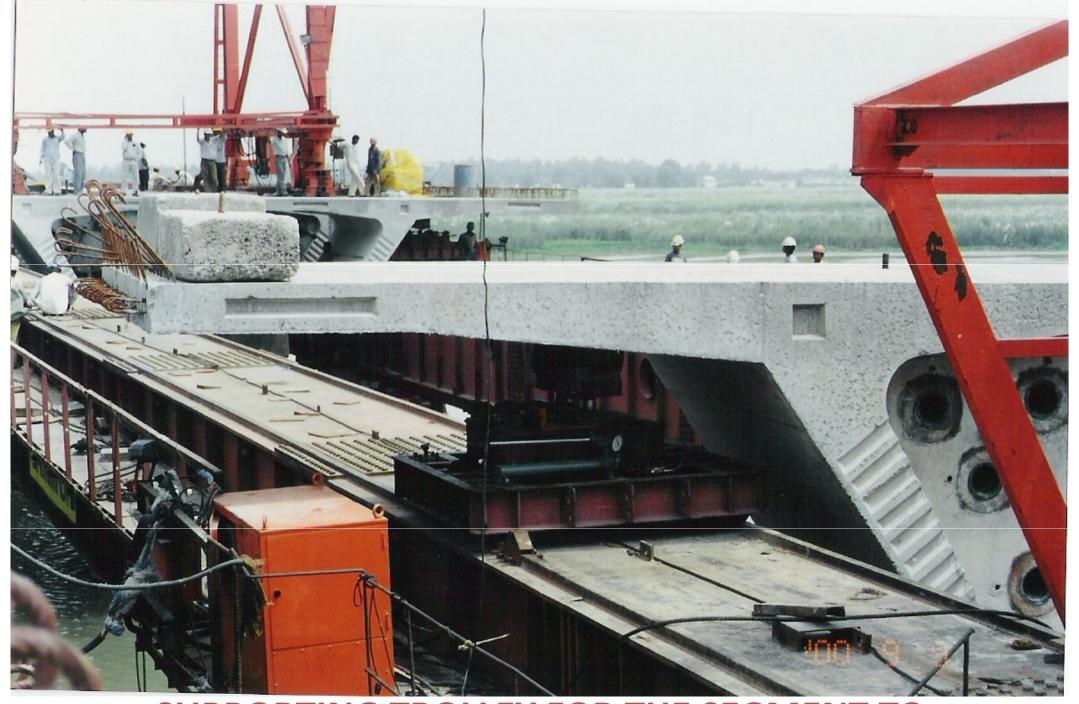

# HANDLING OF SEGMENTS ON UNDER SLUNG LAUNCHING TRUSS

SUPPORTING TROLLEY FOR THE SEGMENT TO MOVE OVER