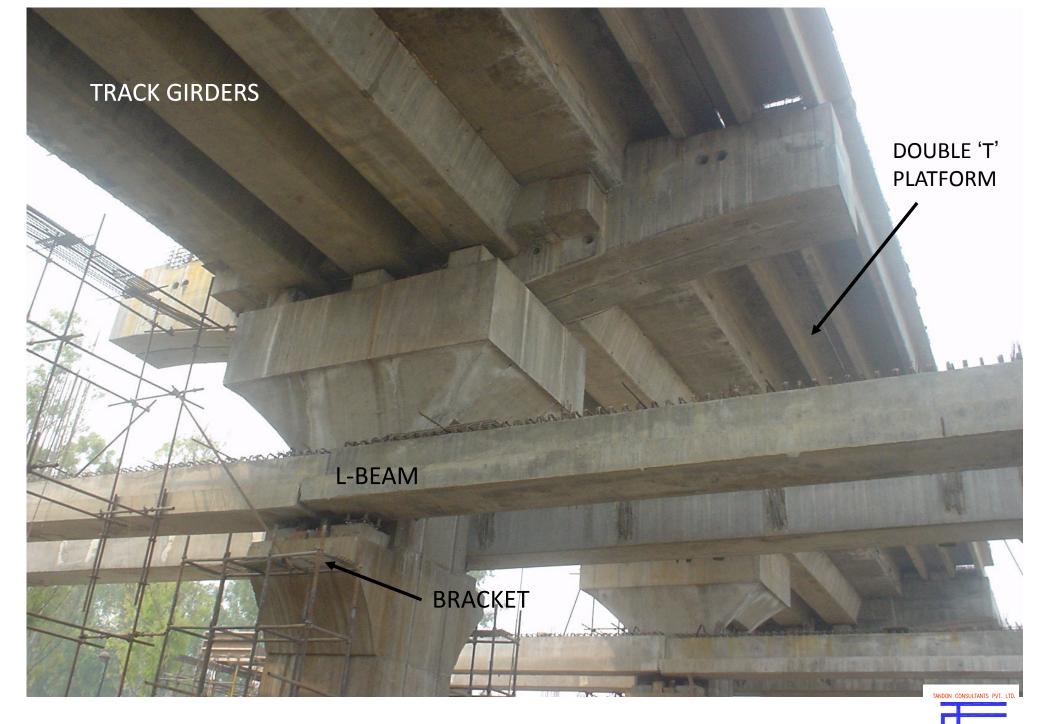

# PRECAST PRETENSIONED GIRDERS FOR CONCOURSE, PLATFORM AND TRACK SUPPORTS

**CROSS GIRDER AND TRACK GIRDER IN POSITION** 

L-BEAMS, PLATFORM ERECTED