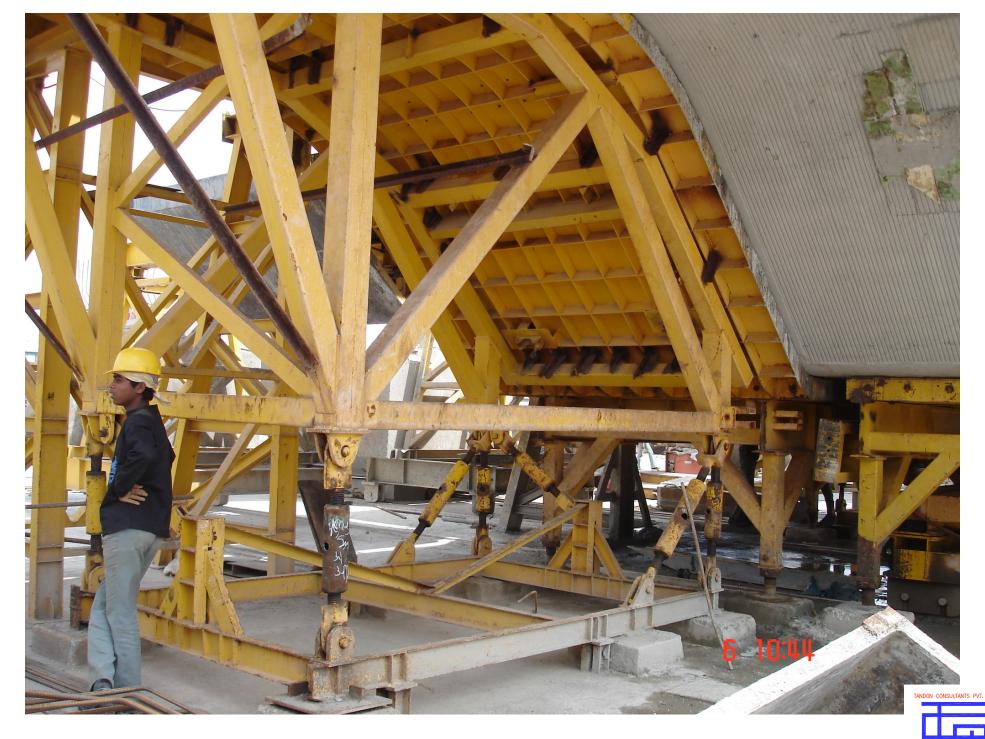

#### **UNDER SLUNG LAUNCHING TRUSS**

# HANDLING OF SEGMENTS ON UNDER SLUNG LAUNCHING TRUSS

SUPPORTING TROLLEY FOR THE SEGMENT TO MOVE OVER