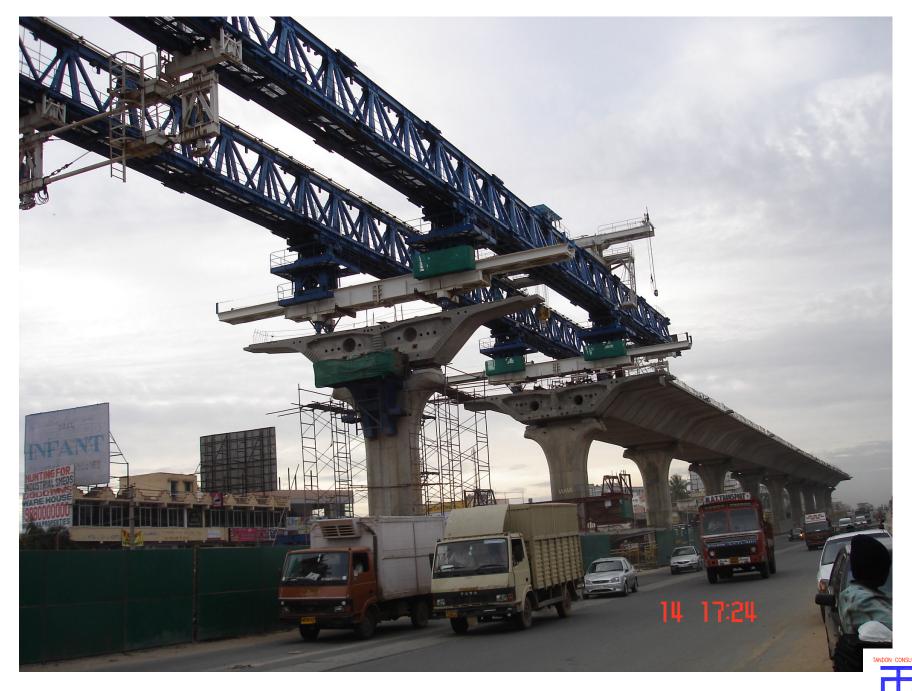

LRT, KUALA LUMPUR







PRECAST SEGMENTAL CONSTRUCTION USING OVERHEAD LAUNCHING GIRDER



DMRC: PRECAST SEGMENTAL CONSTRUCTION USING UNDERSLUNG ASSEMBLY GIRDER



DMRC LINE 3: VIADUCT USING U-GIRDER ARTIST'S IMPRESSION





75T PIER SEGMENT BEING RAISED
TWIN TRACK VIADUCT





# **PIERCAP**





#### **DMRC NOIDA-GREATER NOIDA METRO**



## **BMRCL**

## **METRO STATIONS**





#### PRECAST STATION UNDER CONSTRUCTION





**UNDERSIDE VIEW FROM ROAD BELOW** 







# PRECAST PRETENSIONED GIRDERS FOR CONCOURSE, PLATFORM AND TRACK SUPPORTS







**CROSS GIRDER AND TRACK GIRDER IN POSITION** 



L-BEAMS, PLATFORM ERECTED



#### **STEEL ROOF ERECTION**





SAMTEL COLOR LTD FACTORY (GHAZIABAD)



# ELEVATED EXPRESSWAYS



A TYPICAL URBAN ENVIRONMENT



THREE LEVEL INTERCHANGE (LOS ANGELES)



**BANGALORE – HOSUR ELEVATED EXPRESSWAY** 



#### **BEGINNING OF LAUNCHING**





# CORDLESS REMOTE FOR ALL OPERATIONS OF LG ETC.





**SEGMENTS SUSPENDED FROM LAUNCHING TRUSS** 





#### **UNDER SLUNG LAUNCHING TRUSS**



# HANDLING OF SEGMENTS ON UNDER SLUNG LAUNCHING TRUSS



SUPPORTING TROLLEY FOR THE SEGMENT TO MOVE OVER



### **ASSEMBLING**















### PRECAST SEGMENTAL BALANCED CANTILEVER CONSTRUCTION USING SEGMENT LIFTER









## BADARPUR ELEVATED EXPRESSWAY MODEL VIEW





## BADARPUR ELEVATED EXPRESSWAY COMPLETED VIEW









## PRECASTING BY MATCHCASTING







**INTERNAL SHUTTER ON RAIL & COUNTER WEIGHT** 





**DELHI – GURGAON EXPRESSWAY** 



#### PRECAST PRETENSIONED BEAMS OVERALL VIEW OF CASTING YARD





#### PRECAST PRETENSIONED BEAMS ARRANGEMENT FOR PRE