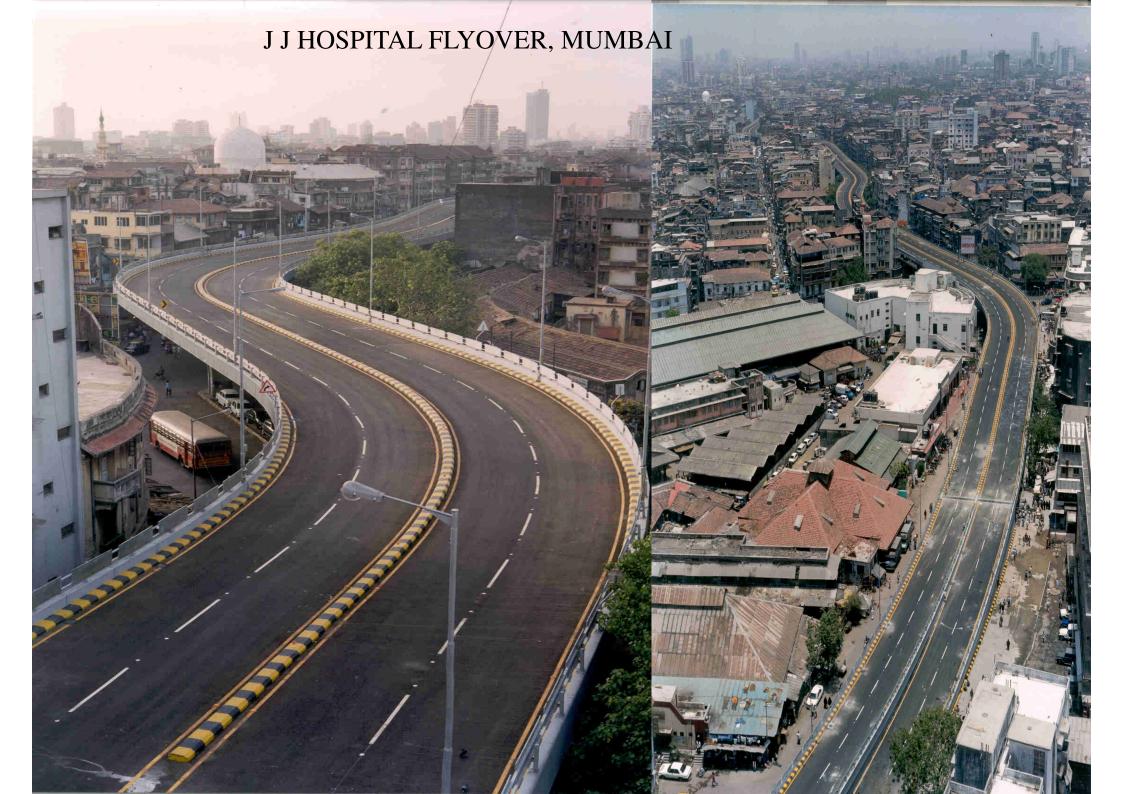

# ELEVATED EXPRESSWAYS

A TYPICAL URBAN ENVIRONMENT

THREE LEVEL INTERCHANGE (LOS ANGELES)

**BANGALORE – HOSUR ELEVATED EXPRESSWAY** 