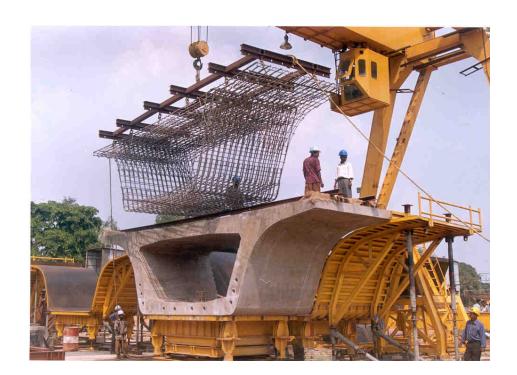

S GIRDER AND TRACK GIRDER IN POSITION** 



L-BEAMS, PLATFORM ERECTED



#### **STEEL ROOF ERECTION**





SAMTEL COLOR LTD FACTORY (GHAZIABAD)



# ELEVATED EXPRESSWAYS



A TYPICAL URBAN ENVIRONMENT



THREE LEVEL INTERCHANGE (LOS ANGELES)



**BANGALORE – HOSUR ELEVATED EXPRESSWAY** 



#### **BEGINNING OF LAUNCHING**





# CORDLESS REMOTE FOR ALL OPERATIONS OF LG ETC.





**SEGMENTS SUSPENDED FROM LAUNCHING TRUSS** 





#### **UNDER SLUNG LAUNCHING TRUSS**



# HANDLING OF SEGMENTS ON UNDER SLUNG LAUNCHING TRUSS



SUPPORTING TROLLEY FOR THE SEGMENT TO MOVE OVER



### **ASSEMBLING**















### PRECAST SEGMENTAL BALANCED CANTILEVER CONSTRUCTION USING SEGMENT LIFTER









## BADARPUR ELEVATED EXPRESSWAY MODEL VIEW





## BADARPUR ELEVATED EXPRESSWAY COMPLETED VIEW









## PRECASTING BY MATCHCASTING







**INTERNAL SHUTTER ON RAIL & COUNTER WEIGHT** 





**DELHI – GURGAON EXPRESSWAY** 



#### PRECAST PRETENSIONED BEAMS OVERALL VIEW OF CASTING YARD





#### PRECAST PRETENSIONED BEAMS ARRANGEMENT FOR PRESTRESSING







# OTHER STRUCTURES







**JAMMU UDHAMPUR RAIL LINK - VIADUCT E18** 





## JURL: VIADUCT E18 LIFTING OF PSC GIRDER IN ORDER TO MOVE LAUNCHING GIRDER FORWARD





#### 57 KM LONG BBB EXPRESSWAY, SOUTH BANGKOK, 1999

36 RAMPS, 2 ELEVATED TOLL PLAZAS OF 80m WIDHT EACH CONSISTING OF 6 PARALLEL BOX GIRDERS

'H' SHAPED PIERS SUPPORT TWO WEBS OF VIADUCT AND ASSEMBLY GANTRY BELOW



PLACEMENT OF PRECAST SEGMENTS