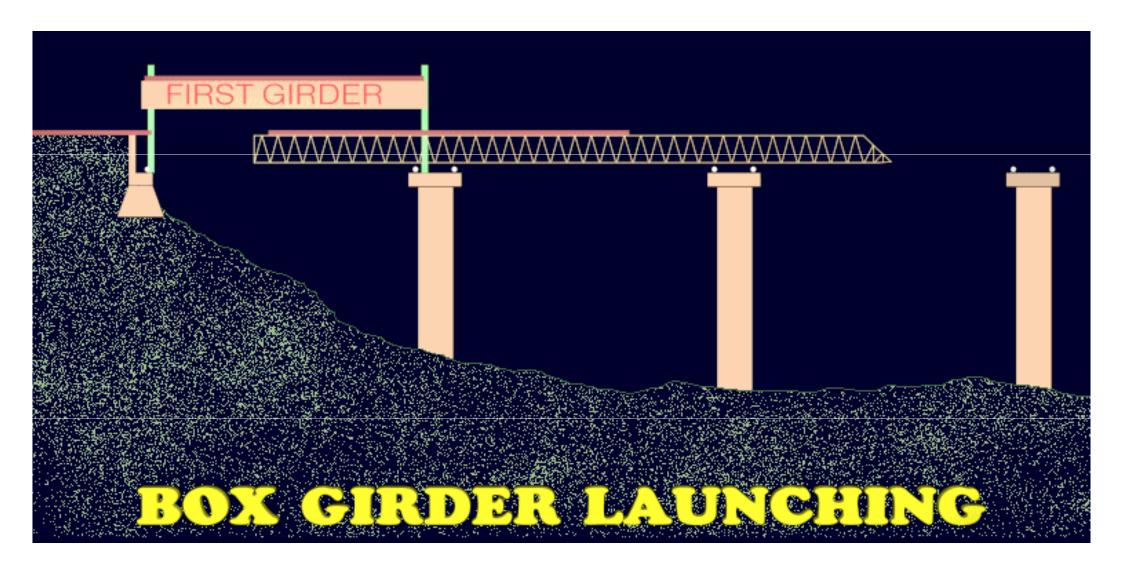

SWAY** 



#### **BEGINNING OF LAUNCHING**





# CORDLESS REMOTE FOR ALL OPERATIONS OF LG ETC.





**SEGMENTS SUSPENDED FROM LAUNCHING TRUSS** 





#### **UNDER SLUNG LAUNCHING TRUSS**



# HANDLING OF SEGMENTS ON UNDER SLUNG LAUNCHING TRUSS



SUPPORTING TROLLEY FOR THE SEGMENT TO MOVE OVER



### **ASSEMBLING**















### PRECAST SEGMENTAL BALANCED CANTILEVER CONSTRUCTION USING SEGMENT LIFTER









## BADARPUR ELEVATED EXPRESSWAY MODEL VIEW





## BADARPUR ELEVATED EXPRESSWAY COMPLETED VIEW









## PRECASTING BY MATCHCASTING







**INTERNAL SHUTTER ON RAIL & COUNTER WEIGHT** 





**DELHI – GURGAON EXPRESSWAY** 



#### PRECAST PRETENSIONED BEAMS OVERALL VIEW OF CASTING YARD





#### PRECAST PRETENSIONED BEAMS ARRANGEMENT FOR PRESTRESSING







# OTHER STRUCTURES







**JAMMU UDHAMPUR RAIL LINK - VIADUCT E18** 





## JURL: VIADUCT E18 LIFTING OF PSC GIRDER IN ORDER TO MOVE LAUNCHING GIRDER FORWARD





#### 57 KM LONG BBB EXPRESSWAY, SOUTH BANGKOK, 1999

36 RAMPS, 2 ELEVATED TOLL PLAZAS OF 80m WIDHT EACH CONSISTING OF 6 PARALLEL BOX GIRDERS

'H' SHAPED PIERS SUPPORT TWO WEBS OF VIADUCT AND ASSEMBLY GANTRY BELOW



PLACEMENT OF PRECAST SEGMENTS