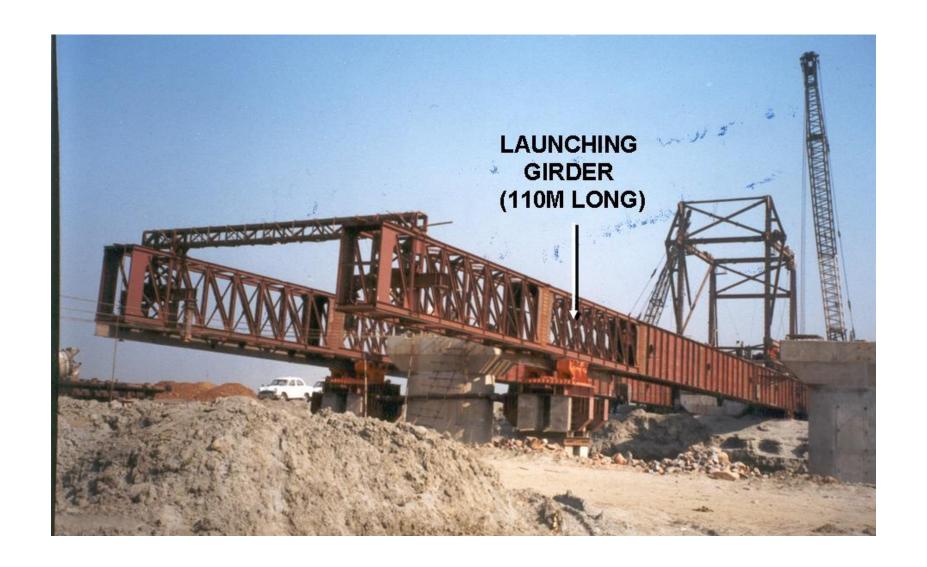

## JURL: VIADUCT E18 LIFTING OF PSC GIRDER IN ORDER TO MOVE LAUNCHING GIRDER FORWARD