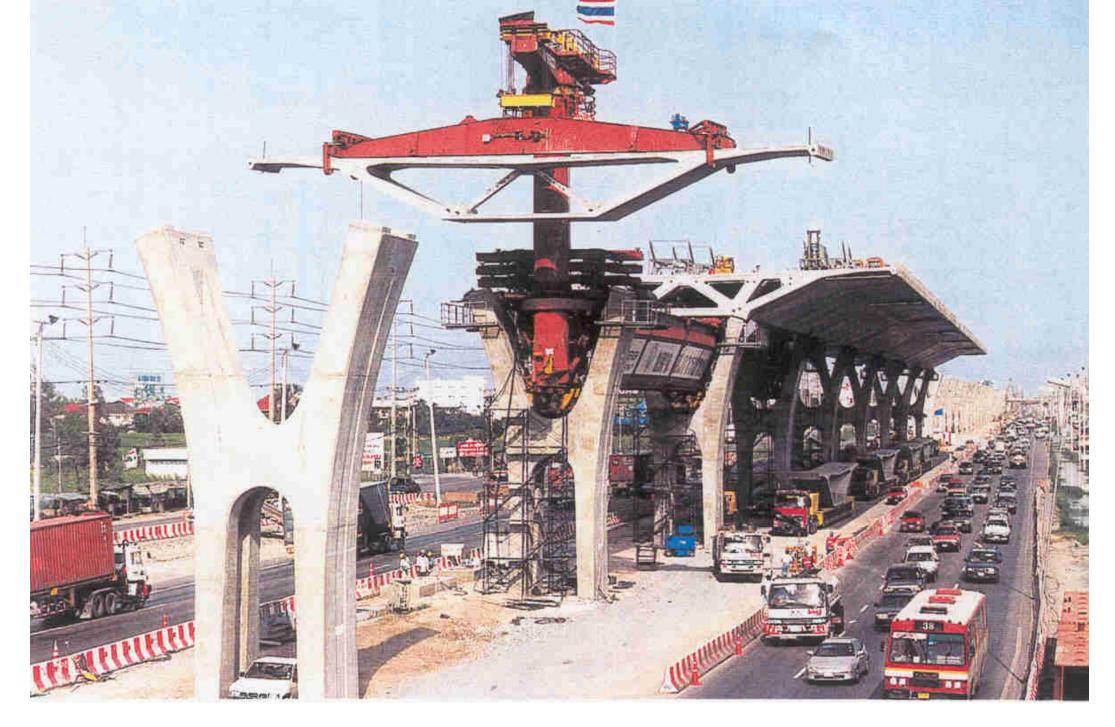

#### 57 KM LONG BBB EXPRESSWAY, SOUTH BANGKOK, 1999

36 RAMPS, 2 ELEVATED TOLL PLAZAS OF 80m WIDHT EACH CONSISTING OF 6 PARALLEL BOX GIRDERS

'H' SHAPED PIERS SUPPORT TWO WEBS OF VIADUCT AND ASSEMBLY GANTRY BELOW

PLACEMENT OF PRECAST SEGMENTS