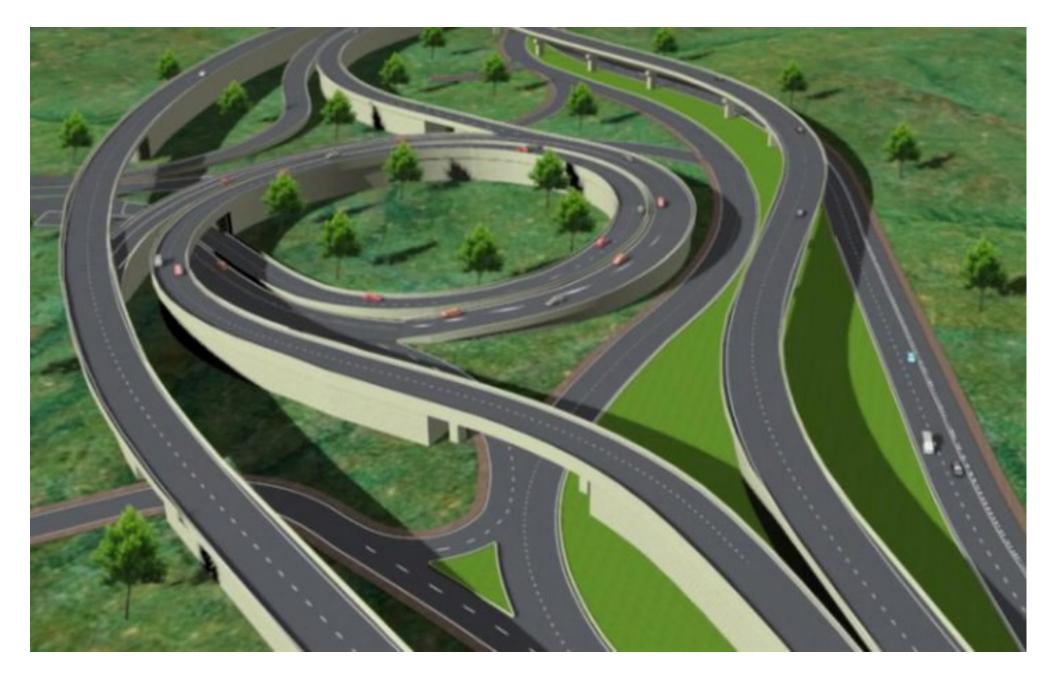

BELOW** 







# PRECAST PRETENSIONED GIRDERS FOR CONCOURSE, PLATFORM AND TRACK SUPPORTS







**CROSS GIRDER AND TRACK GIRDER IN POSITION** 



L-BEAMS, PLATFORM ERECTED



#### **STEEL ROOF ERECTION**





SAMTEL COLOR LTD FACTORY (GHAZIABAD)



# ELEVATED EXPRESSWAYS



A TYPICAL URBAN ENVIRONMENT



THREE LEVEL INTERCHANGE (LOS ANGELES)



**BANGALORE – HOSUR ELEVATED EXPRESSWAY** 



#### **BEGINNING OF LAUNCHING**





# CORDLESS REMOTE FOR ALL OPERATIONS OF LG ETC.





**SEGMENTS SUSPENDED FROM LAUNCHING TRUSS** 





#### **UNDER SLUNG LAUNCHING TRUSS**



# HANDLING OF SEGMENTS ON UNDER SLUNG LAUNCHING TRUSS



SUPPORTING TROLLEY FOR THE SEGMENT TO MOVE OVER



### **ASSEMBLING**















### PRECAST SEGMENTAL BALANCED CANTILEVER CONSTRUCTION USING SEGMENT LIFTER









## BADARPUR ELEVATED EXPRESSWAY MODEL VIEW





## BADARPUR ELEVATED EXPRESSWAY COMPLETED VIEW









## PRECASTING BY MATCHCASTING







**INTERNAL SHUTTER ON RAIL & COUNTER WEIGHT** 





**DELHI – GURGAON EXPRESSWAY** 



#### PRECAST PRETENSIONED BEAMS OVERALL VIEW OF CASTING YARD





#### PRECAST PRETENSIONED BEAMS ARRANGEMENT FOR PRESTRESSING







# OTHER STRUCTURES







**JAMMU UDHAMPUR RAIL LINK - VIADUCT E18** 





## JURL: VIADUCT E18 LIFTING OF PSC GIRDER IN ORDER TO MOVE LAUNCHING GIRDER FORWARD





#### 57 KM LONG BBB EXPRESSWAY, SOUTH BANGKOK, 1999

36 RAMPS, 2 ELEVATED TOLL PLAZAS OF 80m WIDHT EACH CONSISTING OF 6 PARALLEL BOX GIRDERS

'H' SHAPED PIERS SUPPORT TWO WEBS OF VIADUCT AND ASSEMBLY GANTRY BELOW



PLACEMENT OF PRECAST SEGMENTS