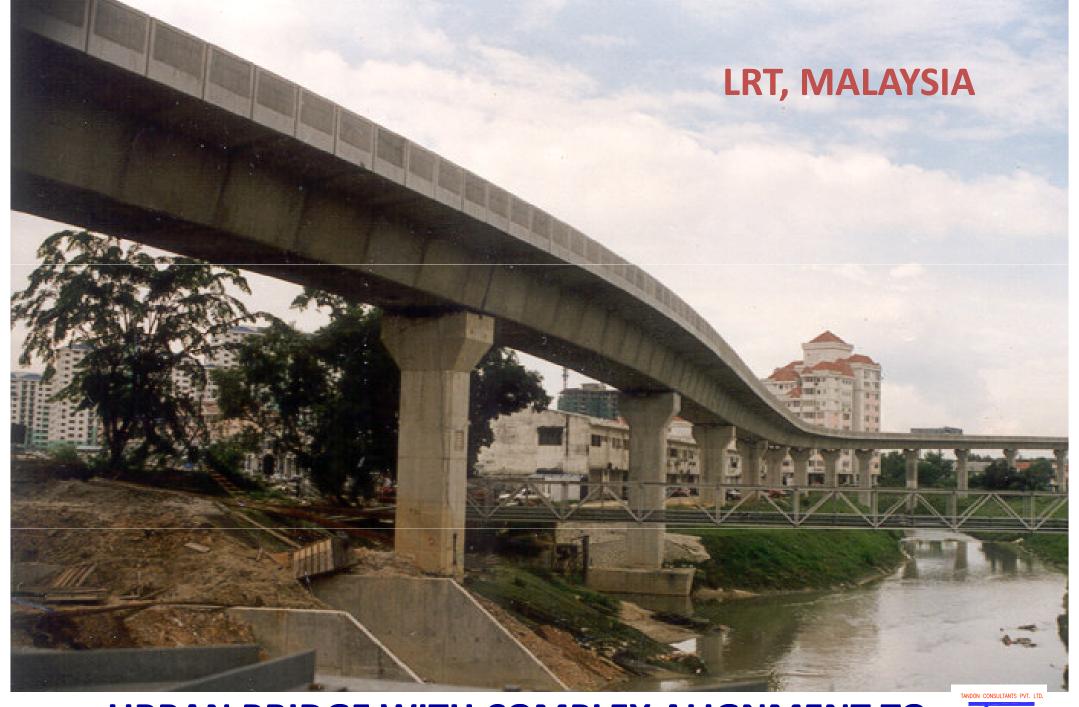

# METRO PROJECTS

URBAN BRIDGE WITH COMPLEX ALIGNMENT TO AVOID OBSTACLES

LRT FOR KUALA LUMPUR ERECTION OF SEGMENTS