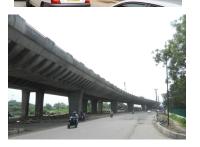

# ELEVATED EXPRESSWAYS

A TYPICAL URBAN ENVIRONMENT

THREE LEVEL INTERCHANGE (LOS ANGELES)

**BANGALORE – HOSUR ELEVATED EXPRESSWAY** 