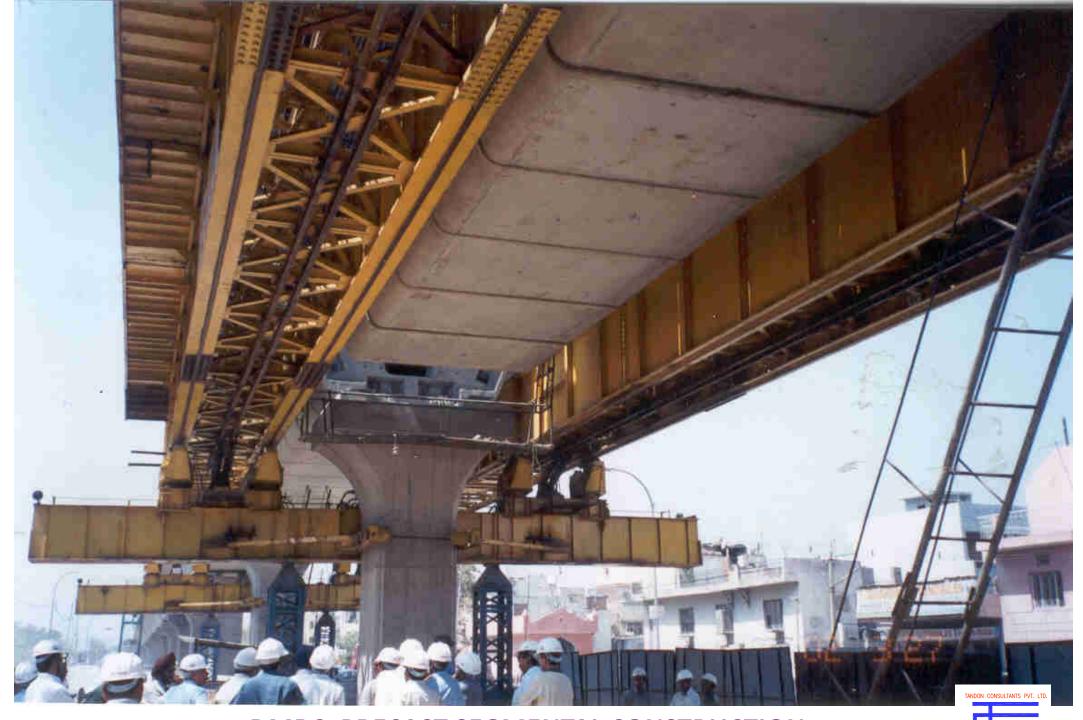

# INSIDE VIEW OF BOX SHOWING EXTERNAL CABLES LRT, KUALA LUMPUR

PRECAST SEGMENTAL CONSTRUCTION USING OVERHEAD LAUNCHING GIRDER

DMRC: PRECAST SEGMENTAL CONSTRUCTION USING UNDERSLUNG ASSEMBLY GIRDER

DMRC LINE 3: VIADUCT USING U-GIRDER ARTIST'S IMPRESSION

75T PIER SEGMENT BEING RAISED
TWIN TRACK VIADUCT