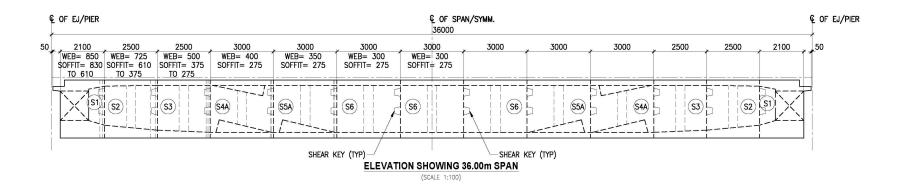

STATIONS**





#### PRECAST STATION UNDER CONSTRUCTION





**UNDERSIDE VIEW FROM ROAD BELOW** 







# PRECAST PRETENSIONED GIRDERS FOR CONCOURSE, PLATFORM AND TRACK SUPPORTS







**CROSS GIRDER AND TRACK GIRDER IN POSITION** 



L-BEAMS, PLATFORM ERECTED



#### **STEEL ROOF ERECTION**





SAMTEL COLOR LTD FACTORY (GHAZIABAD)



# ELEVATED EXPRESSWAYS



A TYPICAL URBAN ENVIRONMENT



THREE LEVEL INTERCHANGE (LOS ANGELES)



**BANGALORE – HOSUR ELEVATED EXPRESSWAY** 



#### **BEGINNING OF LAUNCHING**





# CORDLESS REMOTE FOR ALL OPERATIONS OF LG ETC.





**SEGMENTS SUSPENDED FROM LAUNCHING TRUSS** 





#### **UNDER SLUNG LAUNCHING TRUSS**



# HANDLING OF SEGMENTS ON UNDER SLUNG LAUNCHING TRUSS



SUPPORTING TROLLEY FOR THE SEGMENT TO MOVE OVER



### **ASSEMBLING**















### PRECAST SEGMENTAL BALANCED CANTILEVER CONSTRUCTION USING SEGMENT LIFTER









## BADARPUR ELEVATED EXPRESSWAY MODEL VIEW





## BADARPUR ELEVATED EXPRESSWAY COMPLETED VIEW









## PRECASTING BY MATCHCASTING







**INTERNAL SHUTTER ON RAIL & COUNTER WEIGHT** 





**DELHI – GURGAON EXPRESSWAY** 



#### PRECAST PRETENSIONED BEAMS OVERALL VIEW OF CASTING YARD





#### PRECAST PRETENSIONED BEAMS ARRANGEMENT FOR PRESTRESSING







# OTHER STRUCTURES







**JAMMU UDHAMPUR RAIL LINK - VIADUCT E18** 





## JURL: VIADUCT E18 LIFTING OF PSC GIRDER IN ORDER TO MOVE LAUNCHING GIRDER FORWARD





#### 57 KM LONG BBB EXPRESSWAY, SOUTH BANGKOK, 1999

36 RAMPS, 2 ELEVATED TOLL PLAZAS OF 80m WIDHT EACH CONSISTING OF 6 PARALLEL BOX GIRDERS

'H' SHAPED PIERS SUPPORT TWO WEBS OF VIADU